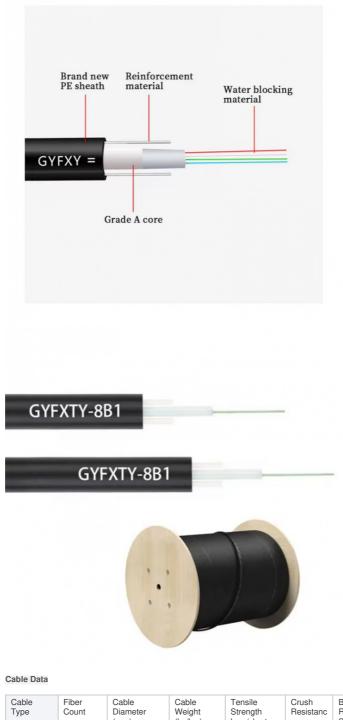

# Central Loose Tube FOC with Two FRP Strengthen Member GYFXTY 4 Core 12 Core Fiber Optic Cable

Brand new Rei

Water blocking

# Central Loose Tube FOC with Two FRP Strengthen Member GYFXTY 4 Core 12 Core Fiber Optic Cable

GYFXY cable is an outdoor fiber optic cable composed of one or more fiber cores, protected by a durable outer sheath to prevent physical damage, moisture, and other environmental factors.

| Cable<br>Type | Fiber<br>Count | Cable<br>Diameter<br>(mm) | Cable<br>Weight<br>(kg/km) | Tensile<br>Strength<br>long/short<br>term (N) | Crush<br>Resistanc<br>e<br>long/short<br>term (N) | Bending<br>Radius<br>Static/Dynam<br>ic (mm) |
|---------------|----------------|---------------------------|----------------------------|-----------------------------------------------|---------------------------------------------------|----------------------------------------------|
| GYFXY         | 2-12           | 5.5/6.0                   | 55                         | 600/1500                                      | 300/1000                                          | 10D/20D                                      |
| GYFXY         | 2-12           | 6.5/7.0                   | 60                         | 600/1500                                      | 300/1000                                          | 10D/20D                                      |

## Packing

COMPANY Fiber cable name N\*cores G.652D 2024 XXXXm

\*The marking is printed every 1 meter; \*\*\*G.652D" means ITU-T Rec. Low Water Peak (LWP) G.652 single mode optical fiber..

Also can according to client cable marking.