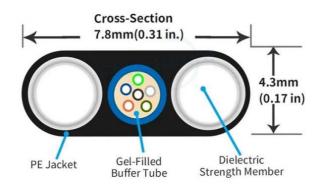

#### Cable Data

| Cable<br>Type | Fiber<br>Count | Cable<br>Diameter<br>(mm) | Cable<br>Weight<br>(kg/km) | Tensile<br>Strength<br>long/short<br>term (N) | Crush<br>Resistanc<br>e<br>long/short<br>term (N) | Bending<br>Radius<br>Static/Dynam<br>ic (mm) |
|---------------|----------------|---------------------------|----------------------------|-----------------------------------------------|---------------------------------------------------|----------------------------------------------|
| GYFXY         | 2-12           | 7.8*4.3                   | 55                         | 600/1500                                      | 300/1000                                          | 10D/20D                                      |