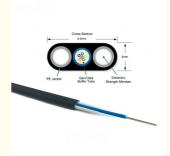

#### Cable Data

| Cable<br>Type | Fiber<br>Count | Cable<br>Diameter<br>(mm) | Cable<br>Weight<br>(kg/km) | Tensile<br>Strength<br>long/short<br>term (N) | Crush<br>Resistanc<br>e<br>long/short<br>term (N) | Bending<br>Radius<br>Static/Dynam<br>ic (mm) |
|---------------|----------------|---------------------------|----------------------------|-----------------------------------------------|---------------------------------------------------|----------------------------------------------|
| GYFXY         | 2-12           | 7.8*4.3                   | 55                         | 600/1500                                      | 300/1000                                          | 10D/20D                                      |