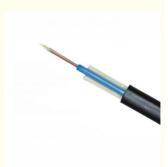

- Optical fibers acc. ITU-T G.652 D / G.657A1.
   Core filling thixotropic gel.
   Central tube polyethyleneterphtalat (PBT).
   Strength member: two fiber reinforced plastics placed longitudinally.
   Outer sheath polyethylene (HDPE).

# Cable Data

|           | ll-iher | Diameter | Weight | long/short term | Resistance<br>long/short term | Bending<br>Radius<br>Static/Dynamic<br>(mm) |
|-----------|---------|----------|--------|-----------------|-------------------------------|---------------------------------------------|
| GYFX<br>Y | 2-12    | 5.5/6.0  | 55     | 600/1500        | 300/1000                      | 10D/20D                                     |
| GYFX<br>Y | 2-12    | 6.5/7.0  | 60     | 600/1500        | 300/1000                      | 10D/20D                                     |