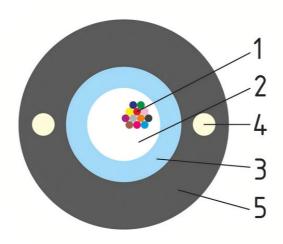

- Optical fibers acc. ITU-T G.652 D / G.657A1.
   Core filling thixotropic gel.
   Central tube polyethyleneterphtalat (PBT).
   Strength member: two fiber reinforced plastics placed longitudinally.
   Outer sheath polyethylene (HDPE).