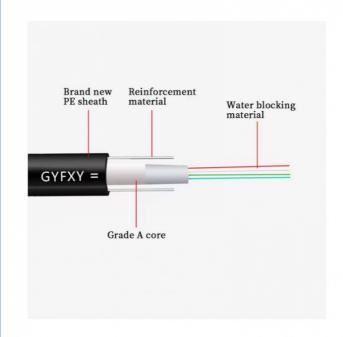

### Central Loose Tube FOC with Two FRP Strengthen Member GYFXTY Application:

Aerial drop-cable for FTTx/PON is designed for application on pylons of overhead communication lines, city electric transport, and overhead transmission lines under the impact of strong winds and ice-loading or their combinations.

- Optical fibers acc. ITU-T G.652 D / G.657A1.
   Core filling thixotropic gel.
   Central tube polyethyleneterphtalat (PBT).
   Strength member: two fiber reinforced plastics placed longitudinally.
   Outer sheath polyethylene (HDPE).