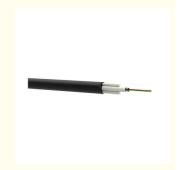

# Outdoor Fiber Optic Cable GYFXTY 12 cores Aerial Drop Cable with

### **Product Specification**

GYFXTY-12B1.3 • Item No: Structure: Central Loose Tube Service: OEM ODM • Armor: Non-armored Outer Jacket Material: PE(Black) • Packing: Wooden Drum • Sample: Available • Lift Time: More Than 20 Years

- Optical fibers acc. ITU-T G.652 D / G.657A1.
   Core filling thixotropic gel.
   Central tube polyethyleneterphtalat (PBT).
   Strength member: two fiber reinforced plastics placed longitudinally.
   Outer sheath polyethylene (HDPE).