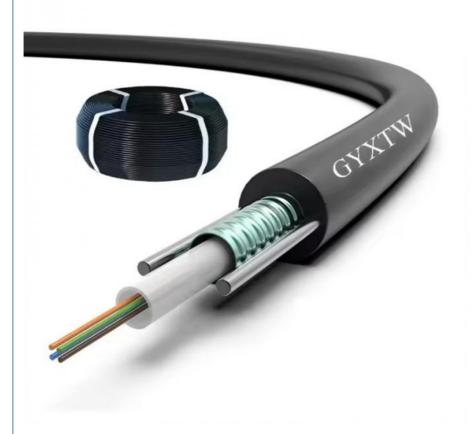

# Singlemode Fiber Optic Cable GYXTW 2 4 6 8 Cores Steel wire Armoured cable

# **Product Description**

Armored Uni-Tube Single Jacket/Single Armor fiber optic cable with fibers placed in loose buffer tube. The cable core is protected with a corrugated steel tape armor and cover with a black polyethylene outjacket. Two embedded steel wire provide desire tension.

#### Fiber:

2-24 fibers

Uni-loose tube gel-filled

#### Armor

Corrugated steel tape

#### Strength Member:

Embedded steel wire

### OuterJacket:

Black UV-and moisture-resistant polyethylene (PE).