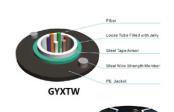

## **Product Construction**

#### Fiber:

2-24 fibers

Uni-loose tube gel-filled

#### Armor

Corrugated steel tape

#### Strength Member:

Embedded steel wire

### OuterJacket:

Black UV-and moisture-resistant polyethylene (PE).