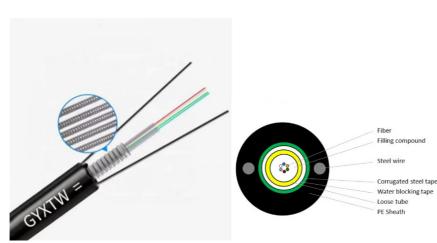

## **Product Construction**

#### Fiber:

2-24 fibers

Uni-loose tube gel-filled

#### Armor

Corrugated steel tape

#### Strength Member:

Embedded steel wire

### OuterJacket:

Black UV-and moisture-resistant polyethylene (PE).