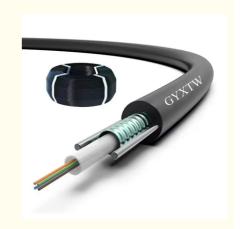

# Singlemode Fiber Optic Cable GYXTW 2 4 6 8 Cores Steel wire Armoured cable

# **Product Description**

Armored Uni-Tube Single Jacket/Single Armor fiber optic cable with fibers placed in loose buffer tube. The cable core is protected with a corrugated steel tape armor and cover with a black polyethylene outjacket. Two embedded steel wire provide desire tension.

#### Fiber:

2-24 fibers

Uni-loose tube gel-filled

#### Armor

Corrugated steel tape

#### Strength Member:

Embedded steel wire

### OuterJacket:

Black UV-and moisture-resistant polyethylene (PE).