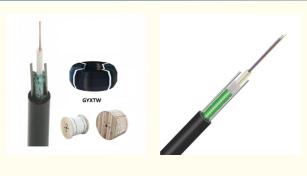

## More Images

# **Product Description**

Armored Uni-Tube Single Jacket/Single Armor fiber optic cable with fibers placed in loose buffer tube. The cable core is protected with a corrugated steel tape armor and cover with a black polyethylene outjacket. Two embedded steel wire provide desire tension.