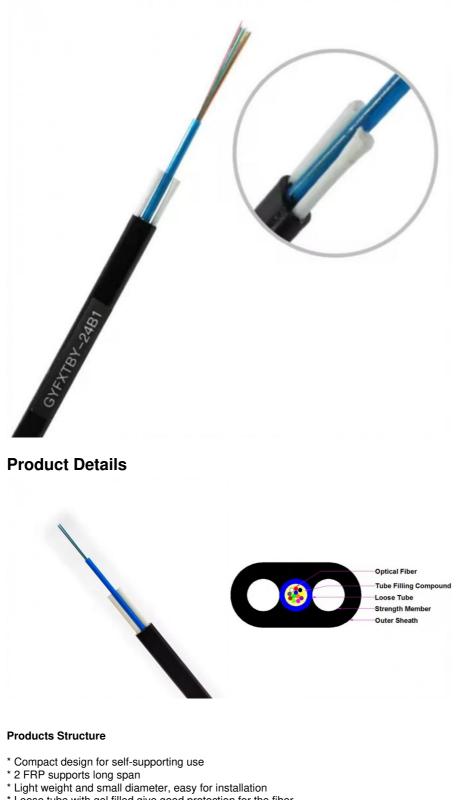

## **GYFXTBY Outdoor 12 24 core Single Mode Aerial Optical Fiber** Cable

## **GYFXTBY Outdoor 12 24 core Single Mode Aerial Optical Fiber Cable**

The cable consists of a central loose tube, filled with a synthetic oil based jelly, non-nutritive to fungus, electrically non-conductive, homogeneous and free from dirt and foreign matter. Two Fiber Reinforced Plastics (FRP) elements are longitudinally applied parallel with the tube, and an outer black PE sheath, UV resistant.

- \* Loose tube with gel filled give good protection for the fiber
- \* 2 FRP supports long span