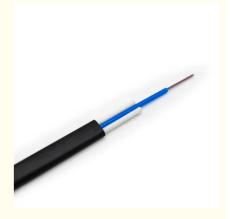

## **GYFXTBY Outdoor 12 24 core Single Mode Aerial Optical Fiber Cable**

The cable consists of a central loose tube, filled with a synthetic oil based jelly, non-nutritive to fungus, electrically non-conductive, homogeneous and free from dirt and foreign matter. Two Fiber Reinforced Plastics (FRP) elements are longitudinally applied parallel with the tube, and an outer black PE sheath, UV resistant.

- \* Loose tube with gel filled give good protection for the fiber
- \* 2 FRP supports long span