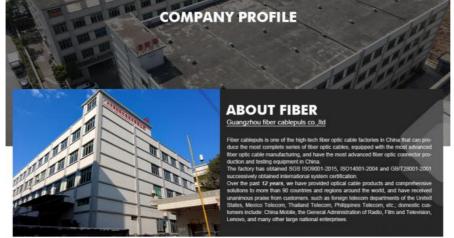

## **GYFXTBY Outdoor 12 24 core Single Mode Aerial Optical Fiber Cable**

The cable consists of a central loose tube, filled with a synthetic oil based jelly, non-nutritive to fungus, electrically non-conductive, homogeneous and free from dirt and foreign matter. Two Fiber Reinforced Plastics (FRP) elements are longitudinally applied parallel with the tube, and an outer black PE sheath, UV resistant.

- \* Loose tube with gel filled give good protection for the fiber
- \* 2 FRP supports long span

## **Product Paraments**

| item            | Materials | Color | Diameter        | Number | Thickness  |
|-----------------|-----------|-------|-----------------|--------|------------|
| Loose Tube      | PBT       | White | 2.1±0.05mm      | 1 Root | /          |
| Strength Member | FPR       | White | 1.5±0.05mm      | 2 Root | /          |
| Out Sheath      | PE        | Black | 3.8×7.8 ±0.2 mm | /      | 0.9±0.1 mm |