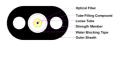

## **GYFXTBY Outdoor 12 24 core Single Mode Aerial Optical Fiber Cable**

The cable consists of a central loose tube, filled with a synthetic oil based jelly, non-nutritive to fungus, electrically non-conductive, homogeneous and free from dirt and foreign matter. Two Fiber Reinforced Plastics (FRP) elements are longitudinally applied parallel with the tube, and an outer black PE sheath, UV resistant.

## **Product Paraments**

| item            | Materials | Color | Diameter        | Number | Thickness  |
|-----------------|-----------|-------|-----------------|--------|------------|
| Loose Tube      | PBT       | White | 2.1±0.05mm      | 1 Root | /          |
| Strength Member | FPR       | White | 1.5±0.05mm      | 2 Root | /          |
| Out Sheath      | PE        | Black | 3.8×7.8 ±0.2 mm | /      | 0.9±0.1 mm |