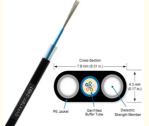

## **GYFXTBY Outdoor 12 24 core Single Mode Aerial Optical Fiber Cable**

The cable consists of a central loose tube, filled with a synthetic oil based jelly, non-nutritive to fungus, electrically non-conductive, homogeneous and free from dirt and foreign matter. Two Fiber Reinforced Plastics (FRP) elements are longitudinally applied parallel with the tube, and an outer black PE sheath, UV resistant.

## **Product Paraments**

| item            | Materials | Color | Diameter        | Number | Thickness  |
|-----------------|-----------|-------|-----------------|--------|------------|
| Loose Tube      | PBT       | White | 2.1±0.05mm      | 1 Root | /          |
| Strength Member | FPR       | White | 1.5±0.05mm      | 2 Root | /          |
| Out Sheath      | PE        | Black | 3.8×7.8 ±0.2 mm | /      | 0.9±0.1 mm |