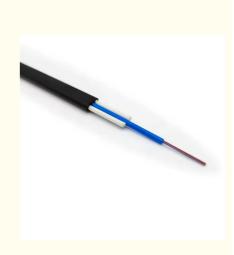

## **GYFXTBY Outdoor 12 24 core Single Mode Aerial Optical Fiber Cable**

The cable consists of a central loose tube, filled with a synthetic oil based jelly, non-nutritive to fungus, electrically non-conductive, homogeneous and free from dirt and foreign matter. Two Fiber Reinforced Plastics (FRP) elements are longitudinally applied parallel with the tube, and an outer black PE sheath, UV resistant.

- \* Loose tube with gel filled give good protection for the fiber
- \* 2 FRP supports long span