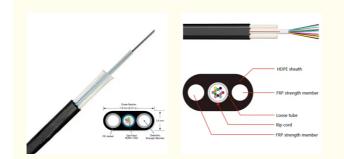

#### **Products Structure**

An elegant design tailored for standalone deployment Twin FRP strands for enhanced long-distance support Low-weight and streamlined, promoting effortless installation Loose tubes filled with gel provide exceptional fiber safeguarding Twin FRP strands maintain stability across vast spans

# **Product Paraments**

| item            | Materials | Color | Diameter        | Number | Thickness  |
|-----------------|-----------|-------|-----------------|--------|------------|
| Loose Tube      | PBT       | White | 2.1±0.05mm      | 1 Root | /          |
| Strength Member | FPR       | White | 1.5±0.05mm      | 2 Root | /          |
| Out Sheath      | PE        | Black | 3.8×7.8 ±0.2 mm | /      | 0.9±0.1 mm |