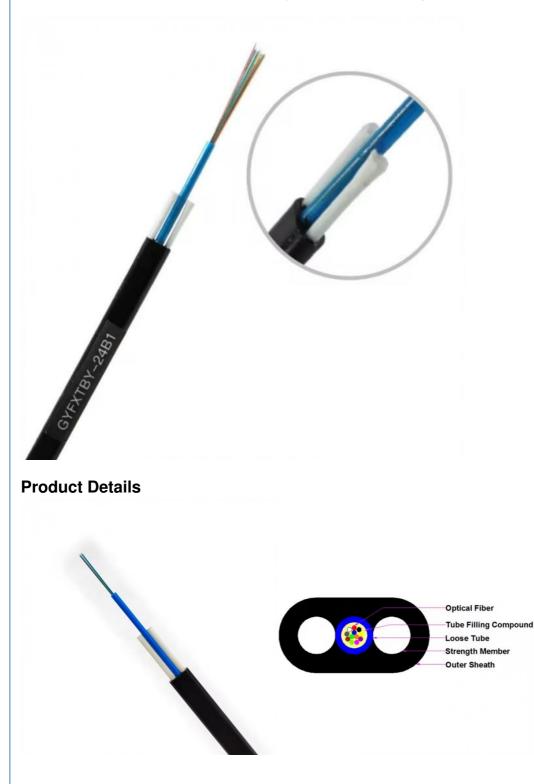

| g652d duct fiber optic cable,    |
|----------------------------------|
| g652d outdoor fiber optic cable, |
| frp duct fiber optic cable       |

Optical Fibe Tube Filling Co Loose Tube ath Me Outer Sheath

# **Product Paraments**

| item            | Materials | Color | Diameter        | Number | Thickness  |
|-----------------|-----------|-------|-----------------|--------|------------|
| Loose Tube      | PBT       | White | 2.1±0.05mm      | 1 Root | /          |
| Strength Member | FPR       | White | 1.5±0.05mm      | 2 Root | /          |
| Out Sheath      | PE        | Black | 3.8×7.8 ±0.2 mm | /      | 0.9±0.1 mm |