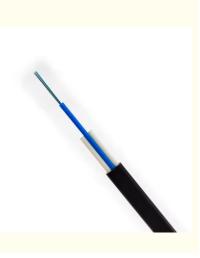

### **Product Specification**

- Fiber Protection:
- Cable Color:
- Construction:
- Outer Sheath Material:
- Strengthen Core:
- Waterproof:
- Highlight:

Black Stranded Loose Tube

ΡE

FRP

Yes

Loose Tube

100km

# GYFXTBY Outdoor 12 24 core Single Mode Aerial Optical Fiber Cable