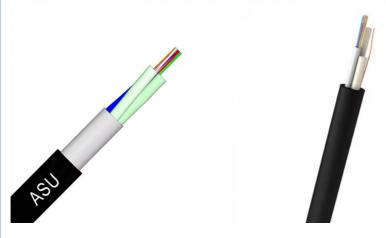

## **Product Specification**

ASU • Type:

Mode: Singlemode G652D

FTTX · Useful:

Single Jacket Jacket:

PΕ . Sheath: Yes • Factory:

• Highlight: g652d asu cable, g652d adss fiber cable

### **Cable structure**

- 1. PE outer jacket
- 2. FRP members 3. RIP CORD
- 4. FIBER JELLY
- 5. Loose tube
- 6. Fibers

## **Product Paraments**

| Item                       |              | Parameters          |
|----------------------------|--------------|---------------------|
| Loose tube                 | Material     | PBT                 |
| Central Strength<br>Member | Material     | FRP                 |
| Outer jacket               | Out Diameter | 6.8±0.2             |
|                            | Material     | HDPE -UV protection |
|                            | Color        | Black               |