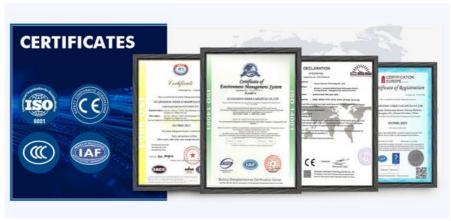

### **Basic Information**

. Place of Origin: **GUANGZHOU/CHINA** . Brand Name: PUNAISGD/CABLEPULS

ISO/CE/ROSH · Certification:

ASU Model Number: • Minimum Order Quantity: 2km • Price: negotiate

Packaging Details: Wooden Spool /drum