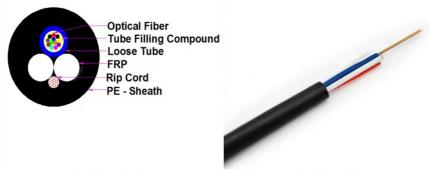

### **Cable structure**

- 1. PE outer jacket
- 2. FRP members 3. RIP CORD
- 4. FIBER JELLY
- 5. Loose tube
- 6. Fibers