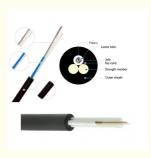

## Cable structure

- 1. PE outer jacket
- 2. FRP members
- 3. RIP CORD
- 4. FIBER JELLY
- 5. Loose tube
- 6. Fibers