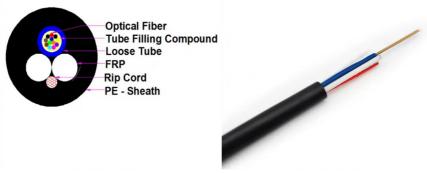

## Cable structure

- 1. PE outer jacket
- 2. FRP members
- 3. RIP CORD
- 4. FIBER JELLY
- 5. Loose tube
- 6. Fibers