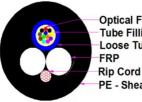

# **Product Details**

**Optical Fiber Tube Filling Compound** Loose Tube PE - Sheath

## **Cable structure**

- 1. PE outer jacket
- 2. FRP members 3. RIP CORD
- 4. FIBER JELLY
- 5. Loose tube
- 6. Fibers