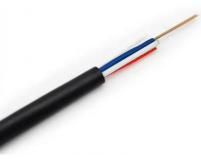

## **Product Paraments**

| Item                       |              | Parameters          |
|----------------------------|--------------|---------------------|
| Loose tube                 | Material     | PBT                 |
| Central Strength<br>Member | Material     | FRP                 |
|                            | Out Diameter | 6.8±0.2             |
| Outer jacket               | Material     | HDPE -UV protection |
|                            | Color        | Black               |