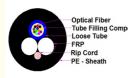

# **Product Details**

**Optical Fiber Tube Filling Compound** Loose Tube PE - Sheath

## **Cable structure**

- 1. PE outer jacket
- 2. FRP members 3. RIP CORD
- 4. FIBER JELLY
- 5. Loose tube
- 6. Fibers