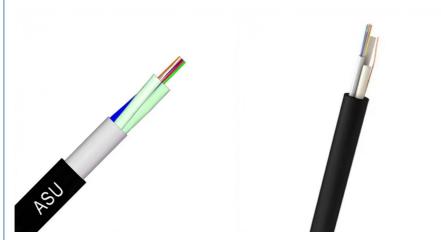

# Fiber Optic Cable ASU With FPR Strength Member Aerial Slef-supporting Cable

# **ASU Outdoor Optic Fiber Cable**

The ASU Cable, offering self-support for optical connectivity, is tailored for the interconnection of devices across urban and rural settings, with optimal span lengths of 80 meters or 120 meters. Equipped with a self-supporting and entirely dielectric structure, it incorporates an FRP strength member to serve as a traction element, thereby eliminating the possibility of electrical discharges in the network. The cable's design simplifies installation and handling, making stringing and grounding redundant.