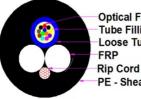

# **Product Details**

**Optical Fiber Tube Filling Compound** Loose Tube PE - Sheath

## **Cable structure**

- 1. PE outer jacket
- 2. FRP members 3. RIP CORD
- 4. FIBER JELLY
- 5. Loose tube
- 6. Fibers