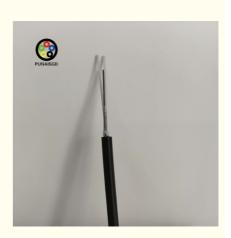

## **ASU Outdoor Optic Fiber Cable**

The ASU Cable is an autonomously supported optical cable, specifically developed for the purpose of connecting devices, with an application focus on urban and rural networks. Its self-supporting and fully dielectric construction includes an FRP strength member for traction, which helps to avoid electrical discharges within the network. The cable is straightforward to handle and install, rendering the use of strings or grounding unnecessary.

## **Cable structure**

- 1. PE outer jacket
- 2. FRP members 3. RIP CORD
- 4. FIBER JELLY
- 5. Loose tube
- 6. Fibers