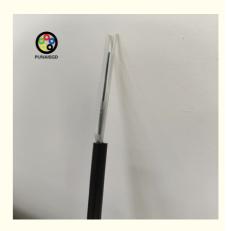

## **ASU Outdoor Optic Fiber Cable**

The ASU Cable is an autonomously supported optical cable, specifically developed for the purpose of connecting devices, with an application focus on urban and rural networks. Its self-supporting and fully dielectric construction includes an FRP strength member for traction, which helps to avoid electrical discharges within the network. The cable is straightforward to handle and install, rendering the use of strings or grounding unnecessary.

## **Cable structure**

- 1. PE outer jacket
- 2. FRP members 3. RIP CORD
- 4. FIBER JELLY
- 5. Loose tube
- 6. Fibers