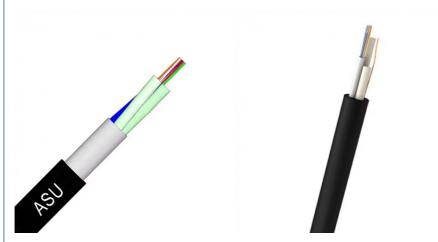

# **Product Details**

**Optical Fiber Tube Filling Compound** Loose Tube PE - Sheath

## **Cable structure**

- 1. PE outer jacket
- 2. FRP members 3. RIP CORD
- 4. FIBER JELLY
- 5. Loose tube
- 6. Fibers

## **Product Paraments**

| Item                       |              | Parameters          |
|----------------------------|--------------|---------------------|
| Loose tube                 | Material     | PBT                 |
| Central Strength<br>Member | Material     | FRP                 |
|                            | Out Diameter | 6.8±0.2             |
| Outer jacket               | Material     | HDPE -UV protection |
|                            | Color        | Black               |