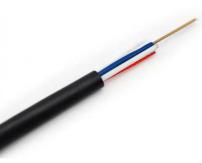

## **ASU Outdoor Optic Fiber Cable**

The ASU Cable is an autonomously supported optical cable, specifically developed for the purpose of connecting devices, with an application focus on urban and rural networks. Its self-supporting and fully dielectric construction includes an FRP strength member for traction, which helps to avoid electrical discharges within the network. The cable is straightforward to handle and install, rendering the use of strings or grounding unnecessary.

# **Product Details**

**Optical Fiber Tube Filling Compound** Loose Tube PE - Sheath

## **Cable structure**

- 1. PE outer jacket
- 2. FRP members 3. RIP CORD
- 4. FIBER JELLY
- 5. Loose tube
- 6. Fibers