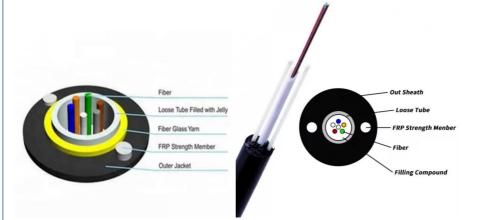

Product Details

# **FEATURE** · Special low-bend-sensitivity fiber provides high bandwidth and excellent communication transmission property

 $\cdot$  Two parallel steel wire/FRP strength members ensure good performance of crush resistance to protect fiber

 $\cdot$  Simple structure, light weight and high practicability

- Novel flute design, easily strip and splice, simplify the installation and maintenance
- · Low smoke, zero halogen and flame retardant sheath