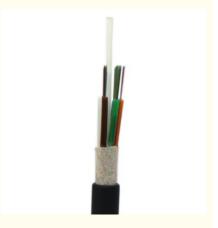

## **Products Description**

GYFTY cable, or the Loose Tube Non-Metallic Strength Member, is an outdoor cable specifically designed for telecommunication and data transmission applications.

It comprises several loose tubes that are each filled with water-blocking gel to protect the fiber optic strands from moisture and other environmental factors.

The cable is equipped with a non-metallic central strength member and is surrounded by aramid yarn for added protection andflexibility.

The outer sheath is made of high-density polyethylene (HDPE)and provides excellent resistance to UV radiation, chemicals, and physical damage.