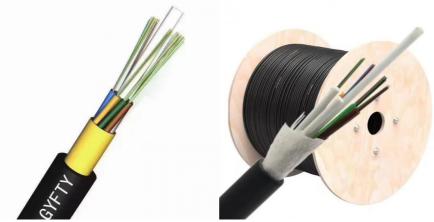

### **Basic Information**

Place of Origin: GUANGZHOU/CHINABrand Name: PUNAISGD/CABLEPULS

• Certification: ISO/CE/ROSH

Model Number: GYFTYMinimum Order Quantity: 2kmPrice: negotiate

Packaging Details: Wooden Spool /drum

• Delivery Time: 5-25 days

• Payment Terms: 30% TT as deposit, 70% Balance before

shipping

• Supply Ability: 100km



# **Product Specification**

• Item: GYFTY

Jacket Material: PEStrength Member: FPR

• Type: Multi Mode

Laying Method: DuctFiber: G652D

• Highlight: 12 cores duct fiber optic cable,

12 cores outdoor fiber optic cable, g652d duct fiber optic cable



## More Images



Our Product Introduction

## **GYFTY OUTDOOR OPTICAL FIBER CABLE**

## **Products Description**



GYFTY cable, or the Loose Tube Non-Metallic Strength Member, is an outdoor cable specifically designed for telecommunication and data transmission applications.

It comprises several loose tubes that are each filled with water-blocking gel to protect the fiber optic strands from moisture and other environmental factors.

The cable is equipped with a non-metallic central strength member and is surrounded by aramid yarn for added protection andflexibility.

The outer sheath is made of high-density polyethylene (HDPE)and provides excellent resistance to UV radiation, chemicals, and physical damage.

GYFTY cables are suitable for aerial, duct, and direct burial installations and are designed to meet the requirements of harsh outdoor environments.

They are available in various fiber counts t