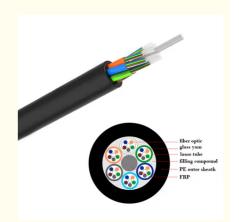

### **Cable structure**

- 1.Fibe
- 2. Filling Compound
- 3.Non-metal member
- 4.Loose Tube
- 5. Water blocking system
- 6.Outer sheath

## **Products Description**

GYFTY cable, or the Loose Tube Non-Metallic Strength Member, is an outdoor cable specifically designed for telecommunication and data transmission applications.

It comprises several loose tubes that are each filled with water-blocking gel to protect the fiber optic strands from moisture and other environmental factors.

The cable is equipped with a non-metallic central strength member and is surrounded by aramid yarn for added protection andflexibility.

The outer sheath is made of high-density polyethylene (HDPE)and provides excellent resistance to UV radiation, chemicals, and physical damage.