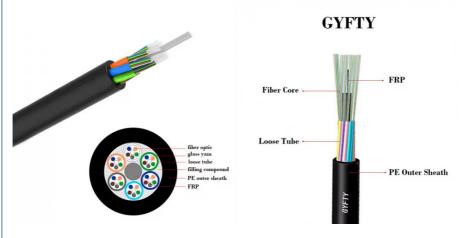

### **Cable structure**

- 1.Fibe
- 2. Filling Compound
- 3.Non-metal member
- 4.Loose Tube
- 5. Water blocking system
- 6.Outer sheath