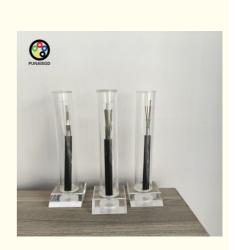

# GYFTY optica fiber cable long distance communication cable GYFTY duct underground

#### **Basic Information**

- Place of Origin:
- Brand Name:
- Certification:
- Model Number:
- Minimum Order Quantity:
- Price:

Our Product Introduction

- · Packaging Details:
- Delivery Time:
- Payment Terms:

#### GUANGZHOU/CHINA PUNAISGD/CABLEPULS

- ISO/CE/ROSH

- Supply Ability:
- GYFTY 2km negotiate Wooden Spool /drum 5-25 days
- 30% TT as deposit, 70% Balance before shipping 100km



#### **Product Specification**

- Item:
- Jacket Material:
- Strength Member:
- Type:
- · Laying Method:
- Fiber:
- Highlight:
- ΡE FPR Multi Mode Duct G652D

GYFTY

g652d duct fiber optic cable, g652d outdoor fiber optic cable



#### More Images



## **GYFTY OUTDOOR OPTICAL FIBER CABLE**

### **Products Description**



GYFTY cables, designed as an outdoor solution for telecommunications and data transmission, feature non-metallic strength members and are encased in loose tubes filled with water-blocking gel to shield fiber optics from environmental hazards. Wrapped with aramid yarn for enhanced protection and flexibility, these cables boast an HDPE outer sheath that defends against UV rays, chemicals, and physical impacts. Versatile for aerial, duct, and burial installations, GYFTY c