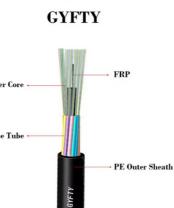

# **GYFTY** FRP Fiber Core e Tub 1.Fibe 2.Filling Compound 3.Non-metal member 4.Loose Tube

5.Water blocking system 6.Outer sheath

**Cable structure** 