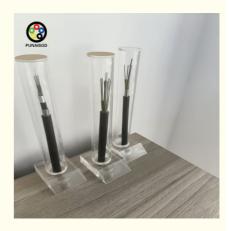

# GYFTY optica fiber cable long distance communication cable GYFTY duct underground

#### **Basic Information**

- Place of Origin:
- Brand Name:
- Certification:
- Model Number:
- Minimum Order Quantity:
- Price:

Our Product Introduction

- · Packaging Details:
- Delivery Time:
- Payment Terms:

#### GUANGZHOU/CHINA PUNAISGD/CABLEPULS

- ISO/CE/ROSH

- Supply Ability:
- GYFTY 2km negotiate Wooden Spool /drum 5-25 days
- 30% TT as deposit, 70% Balance before shipping 100km



#### **Product Specification**

- Item:
- Jacket Material:
- Strength Member:
- Type:
- · Laying Method:
- Fiber:
- Highlight:
- ΡE FPR Multi Mode Duct G652D

GYFTY

g652d duct fiber optic cable, g652d outdoor fiber optic cable



#### More Images



## **GYFTY OUTDOOR OPTICAL FIBER CABLE**

### **Products Description**



GYFTY cables, designed as an outdoor solution for telecommunications and data transmission, feature non-metallic strength members and are encased in loose tubes filled with water-blocking gel to shield fiber optics from environmental hazards. Wrapped with aramid yarn for enhanced protection and flexibility, these cables boast an HDPE outer sheath that defends against UV rays, chemicals, and physical impacts. Versatile for aerial, duct, and burial installations, GYFTY cables are tailored for tough outdoor conditions and come in various fiber counts, compatible with diverse splicing and termination methods. They ensure high performance and enduring reliability for extensive and high-capacity commu