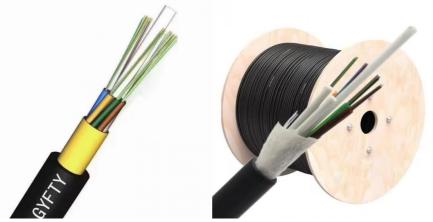

# GYFTY optica fiber cable long distance communication cable GYFTY duct underground

## **GYFTY OUTDOOR OPTICAL FIBER CABLE**

### **Products Description**

GYFTY cables, designed as an outdoor solution for telecommunications and data transmission, feature non-metallic strength members and are encased in loose tubes filled with water-blocking gel to shield fiber optics from environmental hazards. Wrapped with aramid yarn for enhanced protection and flexibility, these cables boast an HDPE outer sheath that defends against UV rays, chemicals, and physical impacts. Versatile for aerial, duct, and burial installations, GYFTY cables are tailored for tough outdoor conditions and come in various fiber counts, compatible with diverse splicing and termination methods. They ensure high performance and enduring reliability for extensive and high-capacity communication networks.

# **GYFTY** FRP Fiber Core e Tub 1.Fibe 2.Filling Compound 3.Non-metal member 4.Loose Tube

5.Water blocking system 6.Outer sheath

**Cable structure** 