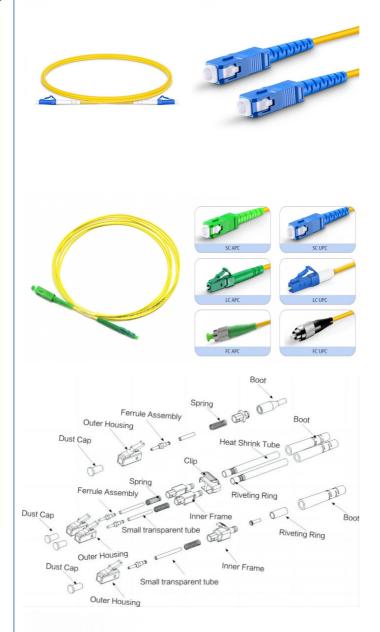

#### **Product Description**

Ftth Products Fiber Patch Cord Customized Simplex OS2 Single Mode SC-SC Upc Fiber Optic Patch Cable

## What is fiber patch cord?

A fiber patch cord, also known as a fiber jumper or fiber patch cable, is a length of fiber optic cable that is terminated with connectors at both ends.

The main purpose of a fiber patch cord is to provide a convenient and flexible connection

between fiber optic equipment, such as network switches, routers, or fiber optic cables. Overall, fiber patch cords serve as the essential connection point between

fiber optic network components, allowing quick and easy patching and rerouting as needed.

# **Feature**

Low insertion loss and high return loss Excellent mechanical endurance High credibility and stability Good in repeatability and exchangeability Environmentally stable

925-926, Building B1, No. 2 Chuanghui Avenue, Yonghe Yushan InternationalGuangzhou city,Guangdong province,China