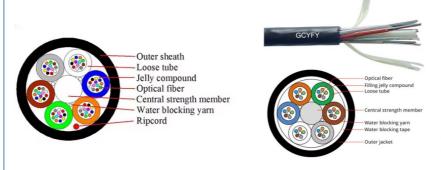

## **Products Description**

GCYFY has a relatively simple structure. It uses FRP as the central reinforcement material and has a high modulus.

The outer casing of the PBT material is smaller. The stranding method is used to twist the casing or filler strip around the FRP into the cable core, and then wrap it with a sheath.

Model:GCYFY

Fiber Counts:48 Cores/customized

Fiber Type:G652D/G657A1 Structure: Loose tube Stranded

Jacket material:HDPECable Length:1km~5km/roll Operation Temperature:-40°C~+70°C

## **Product Paramenters**

| Core<br>s | Cores/<br>tube | FRP<br>diameter<br>(mm) | Sheath thickness (mm) | Approx. overall diameter (mm) | Approx.weight (kg/km) |
|-----------|----------------|-------------------------|-----------------------|-------------------------------|-----------------------|
| 12        | 12             | 1.2                     | 0.5±0. 1              | 5.6                           | 24                    |
| 24        | 12             | 1.2                     | 0.5±0. 1              | 5.6                           | 24                    |
| 48        | 12             | 1.2                     | 0.5±0. 1              | 5.6                           | 24                    |
| 72        | 12             | 1.2                     | 0.5±0. 1              | 5.6                           | 24                    |
| 96        | 12             | 2.3                     | 0.5±0. 1              | 6.8                           | 38                    |