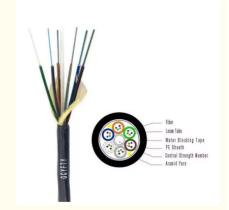

## **Products Description**

GCYFY has a relatively simple structure. It uses FRP as the central reinforcement material and has a high modulus.

The outer casing of the PBT material is smaller. The stranding method is used to twist the casing or filler strip around the FRP into the cable core, and then wrap it with a sheath.

#### Features:

- Non metallic structure design effectively prevent radio frequency interference and electromagnetic interference
- Specially designed compact cable structure to effectively prevent the tube from retracting Aramid reinforcing element makes the cable have excellent tensile properties
- The loose tube is filled with special grease, which fully guarantees the waterproof performance of the optical cable
- With good softness
- · High dense fiber packed, small diameter and light weight, it is the best option for blowing

Model:GCYFY

Fiber Counts:48 Cores/customized

Fiber Type:G652D/G657A1 Structure: Loose tube Stranded

Jacket material:HDPECable Length:1km~5km/roll Operation Temperature:-40°C~+70°C