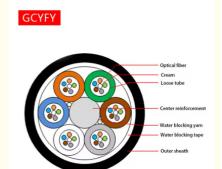

## **Products Description**

GCYFY has a relatively simple structure. It uses FRP as the central reinforcement material and has a high modulus.

The outer casing of the PBT material is smaller. The stranding method is used to twist the casing or filler strip around the FRP into the cable core, and then wrap it with a sheath.

#### Features:

- Non metallic structure design effectively prevent radio frequency interference and electromagnetic interference
- Specially designed compact cable structure to effectively prevent the tube from retracting Aramid reinforcing element makes the cable have excellent tensile properties
- The loose tube is filled with special grease, which fully guarantees the waterproof performance of the optical cable
- With good softness
- · High dense fiber packed, small diameter and light weight, it is the best option for blowing

Model:GCYFY

Fiber Counts:48 Cores/customized

Fiber Type:G652D/G657A1 Structure: Loose tube Stranded

Jacket material:HDPECable Length:1km~5km/roll Operation Temperature:-40°C~+70°C