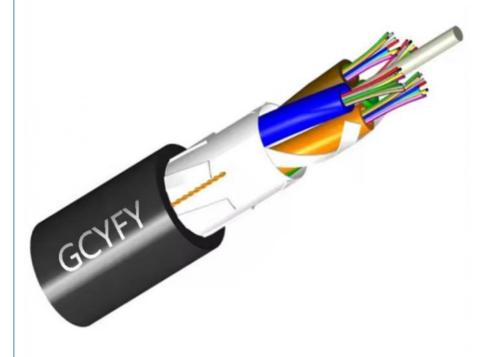

## **Products Description**

GCYFY has a relatively simple structure. It uses FRP as the central reinforcement material and has a high modulus.

The outer casing of the PBT material is smaller. The stranding method is used to twist the casing or filler strip around the FRP into the cable core, and then wrap it with a sheath.

#### Features:

- Non metallic structure design effectively prevent radio frequency interference and electromagnetic interference
- Specially designed compact cable structure to effectively prevent the tube from retracting Aramid reinforcing element makes the cable have excellent tensile properties
- The loose tube is filled with special grease, which fully guarantees the waterproof performance of the optical cable
- With good softness
- · High dense fiber packed, small diameter and light weight, it is the best option for blowing

Model:GCYFY

Fiber Counts:48 Cores/customized

Fiber Type:G652D/G657A1 Structure: Loose tube Stranded

Jacket material:HDPECable Length:1km~5km/roll Operation Temperature:-40°C~+70°C