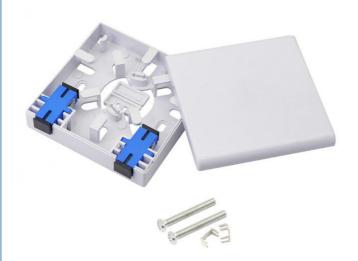

## Ftth Products FTTH Fiber Panel Box Enclosure ATB 2 Port Fiber Termination Box 86 Type Wall Box

- A user end product to realize optical fiber to desktop solution
- it can be used in home or working area to occomplish double-core fiber access and port output used in the end termination of residential buildings and villas, to Fix splice with pigtails.
- used in FTTH indoor application , home or working area
- Provude users with optical access or data access
- suitable for 2 pcs SC Adapters
- May store surplus fiber inside, easy for operation
   Reasonable inner space design
- Sutable bending radius
- protect optical fiber
   realize FTTD (Fiber To The Desktop) system
- Size : 86\*86\*25

#### Product details

| Product details       |                                      |  |  |  |  |
|-----------------------|--------------------------------------|--|--|--|--|
| Product name          | 86 Faceplate termination box         |  |  |  |  |
| Material              | PC+ABS                               |  |  |  |  |
| Color                 | White                                |  |  |  |  |
| Dimension             | 86*86*25mm                           |  |  |  |  |
| Suitable Adapter      | SC,LC                                |  |  |  |  |
| Fiber type            | SM&MM                                |  |  |  |  |
| Scope of application  | 3.0x2.0mm drop cable or indoor cable |  |  |  |  |
| Tensile strength      | > 50 N                               |  |  |  |  |
| Operating temperature | -40 ~ +85 C                          |  |  |  |  |
| Mounting              | wall mount                           |  |  |  |  |
| Product Keywords      | ftth Outlet Box                      |  |  |  |  |