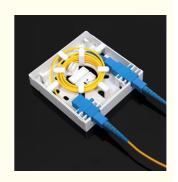

## Ftth Products FTTH Fiber Panel Box Enclosure ATB 2 Port Fiber Termination Box 86 Type Wall Box

- A user end product to realize optical fiber to desktop solution
- it can be used in home or working area to occomplish double-core fiber access and port output used in the end termination of residential buildings and villas, to Fix splice with pigtails.
- used in FTTH indoor application , home or working area
- Provude users with optical access or data access
- suitable for 2 pcs SC Adapters
- May store surplus fiber inside, easy for operation
   Reasonable inner space design
- Sutable bending radius
- protect optical fiber
   realize FTTD (Fiber To The Desktop) system
- Size : 86\*86\*25

#### Product details

| Product details       |                                      |  |  |  |  |
|-----------------------|--------------------------------------|--|--|--|--|
| Product name          | 86 Faceplate termination box         |  |  |  |  |
| Material              | PC+ABS                               |  |  |  |  |
| Color                 | White                                |  |  |  |  |
| Dimension             | 86*86*25mm                           |  |  |  |  |
| Suitable Adapter      | SC,LC                                |  |  |  |  |
| Fiber type            | SM&MM                                |  |  |  |  |
| Scope of application  | 3.0x2.0mm drop cable or indoor cable |  |  |  |  |
| Tensile strength      | > 50 N                               |  |  |  |  |
| Operating temperature | -40 ~ +85 C                          |  |  |  |  |
| Mounting              | wall mount                           |  |  |  |  |
| Product Keywords      | ftth Outlet Box                      |  |  |  |  |