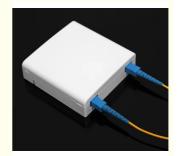

## Ftth Products FTTH Fiber Panel Box Enclosure ATB 2 Port Fiber Termination Box 86 Type Wall Box

- A user end product to realize optical fiber to desktop solution
- it can be used in home or working area to occomplish double-core fiber access and port output used in the end termination of residential buildings and villas, to Fix splice with pigtails.
- used in FTTH indoor application , home or working area
- Provude users with optical access or data access
- suitable for 2 pcs SC Adapters
- May store surplus fiber inside, easy for operation
   Reasonable inner space design
- Sutable bending radius
- protect optical fiber
   realize FTTD (Fiber To The Desktop) system
- Size : 86\*86\*25

#### Product details

| Product details       |                                      |  |  |  |  |
|-----------------------|--------------------------------------|--|--|--|--|
| Product name          | 86 Faceplate termination box         |  |  |  |  |
| Material              | PC+ABS                               |  |  |  |  |
| Color                 | White                                |  |  |  |  |
| Dimension             | 86*86*25mm                           |  |  |  |  |
| Suitable Adapter      | SC,LC                                |  |  |  |  |
| Fiber type            | SM&MM                                |  |  |  |  |
| Scope of application  | 3.0x2.0mm drop cable or indoor cable |  |  |  |  |
| Tensile strength      | > 50 N                               |  |  |  |  |
| Operating temperature | -40 ~ +85 C                          |  |  |  |  |
| Mounting              | wall mount                           |  |  |  |  |
| Product Keywords      | ftth Outlet Box                      |  |  |  |  |