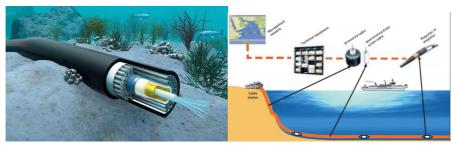

# GYTA33 12 24 36 core direct burial aromored submarine loose optic cable

# **Products Descriptions**

The GYTA33 submarine fiber optic cable, designed for a fiber count of 2 to 72, incorporates a steel central member for strength and is packed with a jelly substance. The fiber is encased in a tube that can be filled with polypropylene if necessary, and is woven around a water-resistant gel. The cable is protected by an aluminum tape with a copolymer coating, wrapped in a polyethylene inner sheath, armored with a layer of steel wires, and sheathed in a polyethylene outer layer. It is specified for G652D single-mode fiber, with the option to adjust the details according to your needs.