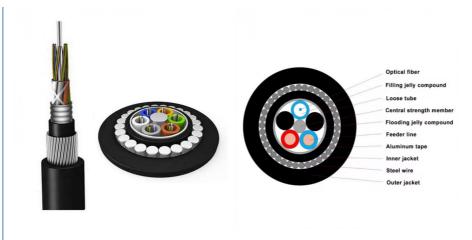

#### Cable structure:

# **Products Descriptions**

The GYTA33 submarine fiber optic cable, designed for a fiber count of 2 to 72, incorporates a steel central member for strength and is packed with a jelly substance. The fiber is encased in a tube that can be filled with polypropylene if necessary, and is woven around a water-resistant gel. The cable is protected by an aluminum tape with a copolymer coating, wrapped in a polyethylene inner sheath, armored with a layer of steel wires, and sheathed in a polyethylene outer layer. It is specified for G652D single-mode fiber, with the option to adjust the details according to your needs.

#### Features:

- 1. The top-tier optical fiber delivers high-quality transmission characteristics.
- 2.The accurate regulation of the fiber's surplus length ensures superior mechanical and thermal performance.
- 3. The loose tubes, packed with a unique gel, provide flawless protection for the optical fibers.
- 4. The full-section water-blocking system ensures the cable's core is steadfast in its resistance to moisture and water.
- 5.The central strength member, a corrosion-resistant steel wire with an elevated Young's modulus, provides the necessary tensile strength. The cable's longitudinal armor, with a coated aluminum tape on both sides and a steel wire armor, meets the needs for high crush resistance, tensile strength, bulletproofing, and is suitable for heavy-duty direct burial or underwater laying