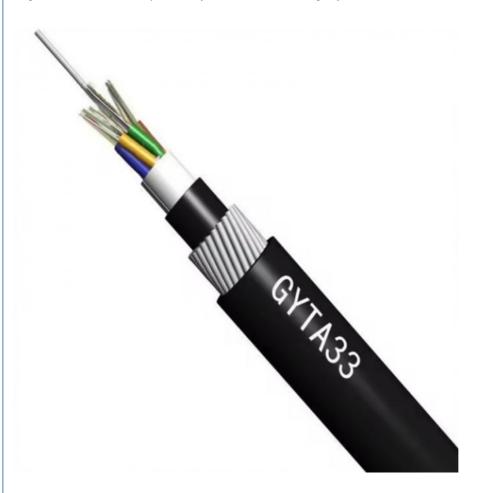

# GYTA33 fiber optic cable 24 cores single mode cable stee wire armoured cable

# GYTA33 12 24 36 core direct burial aromored submarine loose optic cable

# **Products Descriptions**

The GYTA33 submarine fiber optic cable, designed for a fiber count of 2 to 72, incorporates a steel central member for strength and is packed with a jelly substance. The fiber is encased in a tube that can be filled with polypropylene if necessary, and is woven around a water-resistant gel. The cable is protected by an aluminum tape with a copolymer coating, wrapped in a polyethylene inner sheath, armored with a layer of steel wires, and sheathed in a polyethylene outer layer. It is specified for G652D single-mode fiber, with the option to adjust the details according to your needs.