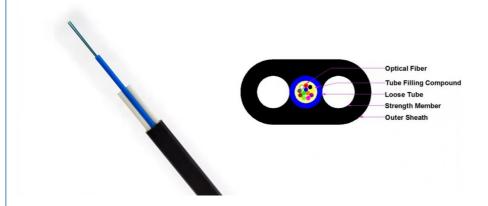

## **GYFXTBY Outdoor 12 24 core Single Mode Aerial Optical Fiber Cable**

The central part of the cable is a loose tube filled with a non-nutritive, synthetic oil-based gel that is electrically non-conductive, uniform throughout, and free from dirt or foreign substances. It is flanked by two longitudinal Fiber Reinforced Plastics (FRP) components, all wrapped in an outer sheath of black polyethylene (PE) that is resistant to ultraviolet light.

#### **Products Structure**

**Space-Saving Approach for Self-Sustainability:** The cable is designed with a compact form that allows it to be self-sustaining without the need for additional support.

**Two Fiber Reinforced Plastic (FRP) Elements:** It is encircled by two FRP elements that are integrated to support the cable over greater lengths.

# **Product Paraments**

| item            | Materials | Color | Diameter        | Number | Thickness  |
|-----------------|-----------|-------|-----------------|--------|------------|
| Loose Tube      | PBT       | White | 2.1±0.05mm      | 1 Root | /          |
| Strength Member | FPR       | White | 1.5±0.05mm      | 2 Root | /          |
| Out Sheath      | PE        | Black | 3.8×7.8 ±0.2 mm | /      | 0.9±0.1 mm |