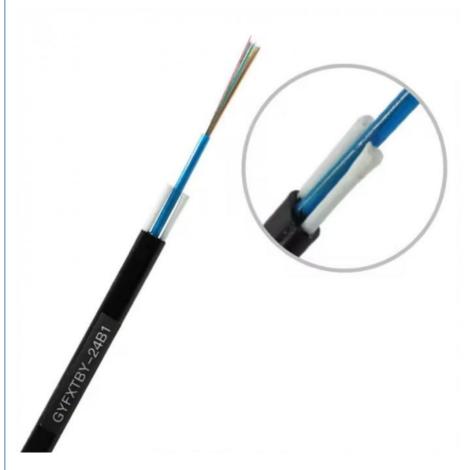

## **GYFXTBY Outdoor 12 24 core Single Mode Aerial Optical Fiber Cable**

The central part of the cable is a loose tube filled with a non-nutritive, synthetic oil-based gel that is electrically non-conductive, uniform throughout, and free from dirt or foreign substances. It is flanked by two longitudinal Fiber Reinforced Plastics (FRP) components, all wrapped in an outer sheath of black polyethylene (PE) that is resistant to ultraviolet light.

#### **Products Structure**

**Space-Saving Approach for Self-Sustainability:** The cable is designed with a compact form that allows it to be self-sustaining without the need for additional support.

**Two Fiber Reinforced Plastic (FRP) Elements:** It is encircled by two FRP elements that are integrated to support the cable over greater lengths.

**Gel-Filled Loose Tube:** The fiber is safeguarded by a gel-filled loose tube, which provides robust protection against environmental stressors.

# **Product Paraments**

| item            | Materials | Color | Diameter        | Number | Thickness  |
|-----------------|-----------|-------|-----------------|--------|------------|
| Loose Tube      | PBT       | White | 2.1±0.05mm      | 1 Root | /          |
| Strength Member | FPR       | White | 1.5±0.05mm      | 2 Root | /          |
| Out Sheath      | PE        | Black | 3.8×7.8 ±0.2 mm | /      | 0.9±0.1 mm |