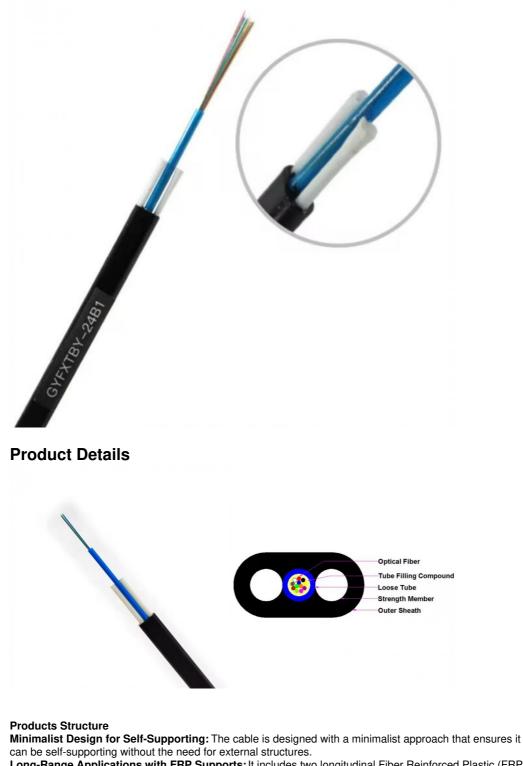

## **GYFXTBY Outdoor 12 24 core Single Mode Aerial Optical Fiber Cable**

The core of the cable is a tube filled with an artificial oil-based gel that is not edible for fungi, does not allow the passage of electricity, and is a uniform substance free from dirt or impurities. It is encircled by two Fiber Reinforced Plastics (FRP) elements that run longitudinally, and the entire assembly is covered by a UV-protective black polyethylene (PE) sheath.

Long-Range Applications with FRP Supports: It includes two longitudinal Fiber Reinforced Plastic (FRP) supports that are ideal for long-range applications.

**User-Friendly for Installation:** The cable's light weight and compact size make it easy to handle and install, providing a user-friendly experience.

Well-Protected Fiber: The gel-filled loose tube safeguards the fiber, ensuring it is well-protected against potential damage

# **Product Paraments**

| item            | Materials | Color | Diameter        | Number | Thickness  |
|-----------------|-----------|-------|-----------------|--------|------------|
| Loose Tube      | PBT       | White | 2.1±0.05mm      | 1 Root | /          |
| Strength Member | FPR       | White | 1.5±0.05mm      | 2 Root | /          |
| Out Sheath      | PE        | Black | 3.8×7.8 ±0.2 mm | /      | 0.9±0.1 mm |