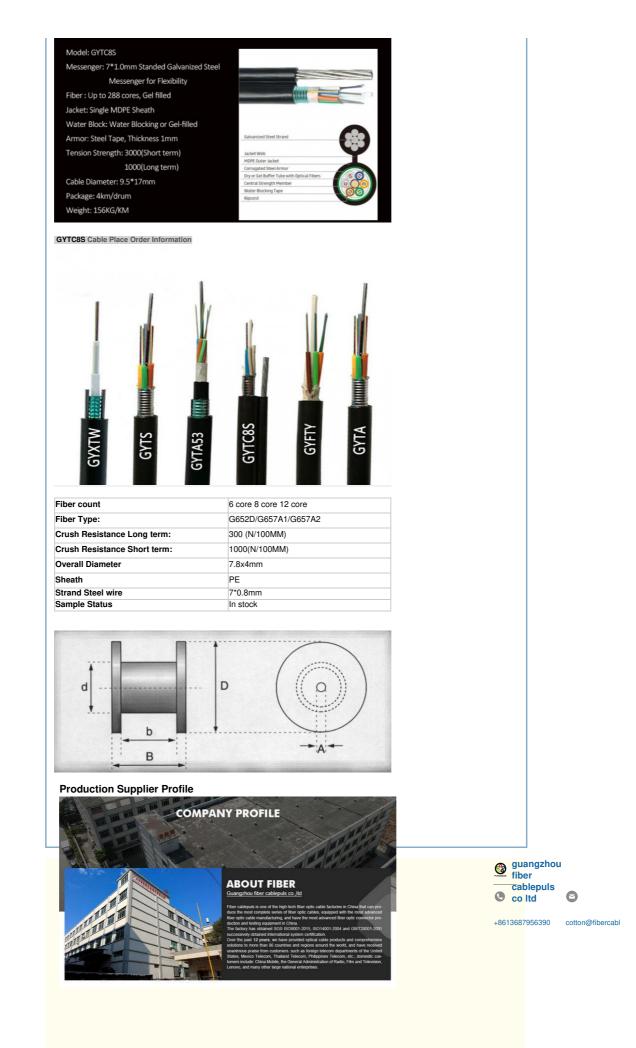

Model: GYTC8Y Messenger: 7\*1.0mm Standed Galvanized Steel Messenger for Flexibility Fiber : Up to 288 cores, Gel filled Jacket: Single MDPE Sheath Water Block: Water Blocking or Gel-filled Armor: None Tension Strength: 3000(Short term) 1000(Long term) Cable Diameter: 9.1\*16.9mm Package: 4km/drum Weight: 142KG/KM