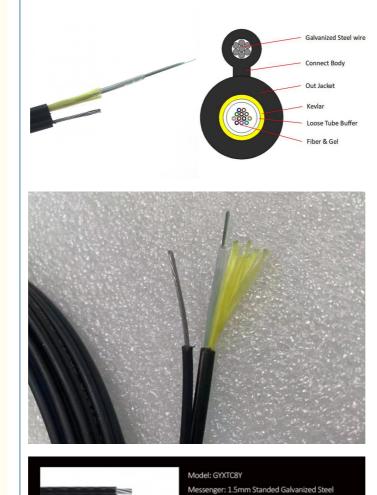

# Outdoor 2 4 6 8 12 Core Aerial Figure 8 Optical Fiber Cable With Steel Messenger Gyxtc8y

GYXTC8Y Self-supported mini figure 8 optical cable with fibers placed in jelly filled loose buffer tube, the loose tube covering the aramid yarn.

The structure of GYXTC8Y cable is to put 250µm optical fiber into loose tube made of high modulus material. Figure-8 self-supporting structure provide high tensile strength and enables easy and cost saving aerial installations.

### Fiber : Up to 24 cores, Gel filled Jacket: Single HDPE Sheath Armor: None ized Steel Messenge Tension Strength: 1000(Short term) 300(Long term) Loose tub Gel-filler Cable Diameter: 5.1\*10.2mm Up to 24 cores Fibers Package: 4km/drum ket Single HDPE Sheath Weight: 47KG/KM Model: GYXTC8S Messenger: 1.5mm Standed Galvanized Steel Messenger for Flexibility