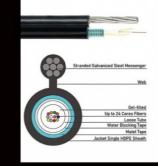

### Fiber : Up to 24 cores, Gel filled Jacket: Single HDPE Sheath Armor: None ized Steel Messenge Tension Strength: 1000(Short term) 300(Long term) Loose tub Gel-filler Cable Diameter: 5.1\*10.2mm Up to 24 cores Fibers Package: 4km/drum ket Single HDPE Sheath Weight: 47KG/KM Model: GYXTC8S Messenger: 1.5mm Standed Galvanized Steel Messenger for Flexibility

Fiber : Up to 24 cores, Gel filled Jacket: Single HDPE Sheath Armor: Steel Tape Tension Strength: 1000(Short term) 300(Long term) Cable Diameter: 7.6\*14.5mm Package: 4km/drum Weight: 117KG/KM

Messenger for Flexibility