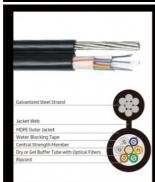

### Fiber : Up to 24 cores, Gel filled Jacket: Single HDPE Sheath Armor: None ized Steel Messenge Tension Strength: 1000(Short term) 300(Long term) Loose tub Gel-filler Cable Diameter: 5.1\*10.2mm Up to 24 cores Fibers Package: 4km/drum ket Single HDPE Sheath Weight: 47KG/KM Model: GYXTC8S Messenger: 1.5mm Standed Galvanized Steel Messenger for Flexibility

Fiber : Up to 24 cores, Gel filled Jacket: Single HDPE Sheath Armor: Steel Tape Tension Strength: 1000(Short term) 300(Long term) Cable Diameter: 7.6\*14.5mm Package: 4km/drum Weight: 117KG/KM

Messenger for Flexibility

Model: GYTC8Y Messenger: 7\*1.0mm Standed Galvanized Steel Messenger for Flexibility Fiber : Up to 288 cores, Gel filled Jacket: Single MDPE Sheath Water Block: Water Blocking or Gel-filled Armor: None Tension Strength: 3000(Short term) 1000(Long term) Cable Diameter: 9.1\*16.9mm Package: 4km/drum Weight: 142KG/KM