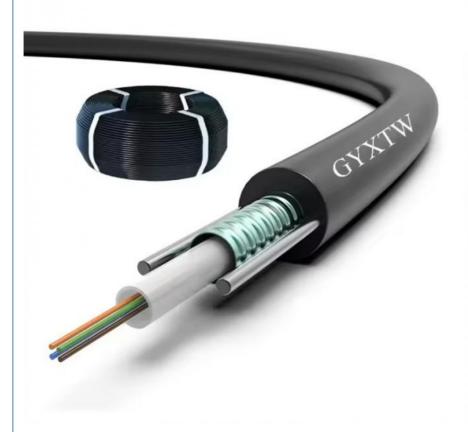

# **Product Construction**

Fiber: 2-24 fibers Uni-loose tube gel-filled Armor: Corrugated steel tape

#### Strength Member:

Embedded steel wire

OuterJacket:

Black UV-and moisture-resistant polyethylene (PE).