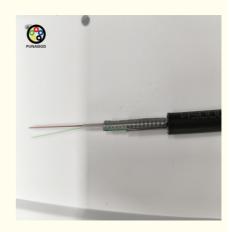

## **Product Description**

**Uni-Tube Armored Fiber Optic Cable with a Single Jacket:** The cable features a single uni-tube with an internal loose buffer tube to house the fibers, which is subsequently protected by armor and a jacket, offering extensive defense.

Corrugated Steel Tape and Protective Polyethylene Layer: The cable's heart is shielded by a steel tape armor, designed for peak durability, and then it's clad in a black polyethylene jacket to provide a barrier against the elements.

**Stability Through Tension Regulation:** Two steel wires are embedded in the cable, serving to maintain the necessary tension levels, which are crucial for the cable's consistent performance and structural stability.