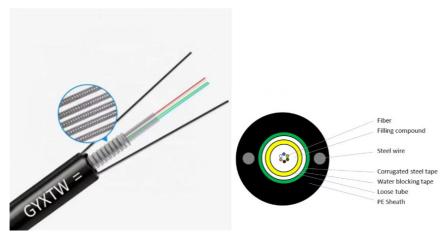

# **Product Construction**

Fiber: 2-24 fibers Uni-loose tube gel-filled Armor: Corrugated steel tape

#### Strength Member:

Embedded steel wire

OuterJacket:

Black UV-and moisture-resistant polyethylene (PE).

#### **Features**

**Gel-Infused Uni-Tube for Superior Fiber Care:** The cable features a uni-tube infused with gel, providing an elite standard of fiber care, enveloping the fibers in a protective layer.

Steel Tape Armor for Robustness Against External Threats: The steel tape armor encases the cable, offering robust defense against rodent incursions and mechanical abrasions, contributing to its longevity.

**Embedded Steel Wires for Strength and Durability:** The cable is reinforced with embedded steel wires that impart the required tensile strength and ability to resist crushing, ensuring its dependability in multiple settings.