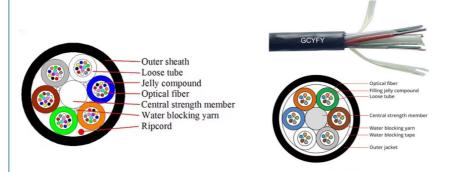

#### **Products Description**

GCYFY features an uncomplicated structure, utilizing Fiber Reinforced Polymer (FRP) as its primary reinforcement, which possesses a notably high modulus. The smaller outer casing is made of Polybutylene Terephthalate (PBT) material, and the stranding technique is applied to coil the casing or filler strip around the FRP, forming the cable's core, followed by the application of a protective sheath.

#### Features:

- 1. The cable's design, being non-metallic, successfully prevents radio-frequency and electromagnetic interference.
- 2. The cable structure is compact and specifically designed to prevent the tube from retracting.
- ${\it 3.} The \ cable's \ tensile \ strength \ is \ enhanced \ by \ the \ inclusion \ of \ an \ Aramid \ reinforcing \ element.$
- 4.The loose tube is filled with a special grease to ensure the waterproof performance of the optical cable.
- 5. The cable is known for its good softness.

Model:GCYFY

Fiber Counts:48 Cores/customized

Fiber Type:G652D/G657A1 Structure: Loose tube Stranded

Jacket material:HDPECable Length:1km~5km/roll Operation Temperature:-40°C~+70°C