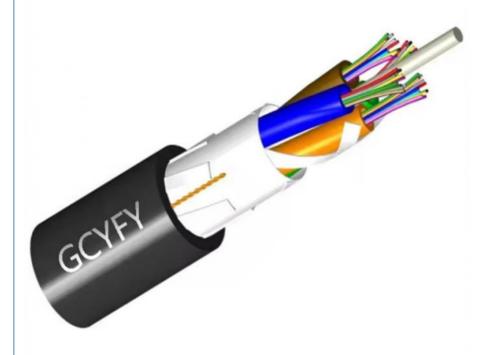

## **GCYFY Outdoor Fiber Optic Cable**

#### **Products Description**

GCYFY features an uncomplicated structure, utilizing Fiber Reinforced Polymer (FRP) as its primary reinforcement, which possesses a notably high modulus. The smaller outer casing is made of Polybutylene Terephthalate (PBT) material, and the stranding technique is applied to coil the casing or filler strip around the FRP, forming the cable's core, followed by the application of a protective sheath.