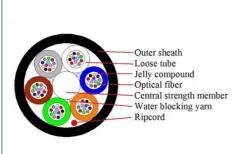

# **GCYFY Fiber Optic Cable 48 Cores Factory Supply Single Mode Fiber For Air Blowing**

The GCYFY cable is engineered with a minimalist approach, utilizing FRP as the central reinforcement with a high modulus. The exterior sheath is designed to be more diminutive. The process of stranding is employed to spiral the casing or filler ribbon around the FRP, which then gets incorporated into the cable's central structure and is sheathed.

#### Features:

- 1. The cable's non-metallic design is effective in preventing radio-frequency and electromagnetic interference.
- 2. The cable's structure is compact, specifically designed to prevent tube retraction.
- 3. The Aramid reinforcement in the cable provides excellent tensile properties.
- 4. The tube is filled with a special grease to fully guarantee the waterproof performance of the optical cable.
- 5. The cable has good softness.