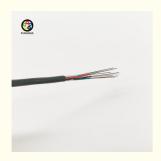

# **GCYFY Fiber Optic Cable 48 Cores Factory Supply Single Mode Fiber For Air Blowing**

The GCYFY cable is engineered with a minimalist approach, utilizing FRP as the central reinforcement with a high modulus. The exterior sheath is designed to be more diminutive. The process of stranding is employed to spiral the casing or filler ribbon around the FRP, which then gets incorporated into the cable's central structure and is sheathed.

#### Features:

- 1. The cable's non-metallic design is effective in preventing radio-frequency and electromagnetic interference.
- 2. The cable's structure is compact, specifically designed to prevent tube retraction.
- 3. The Aramid reinforcement in the cable provides excellent tensile properties.
- 4. The tube is filled with a special grease to fully guarantee the waterproof performance of the optical cable.
- 5. The cable has good softness.