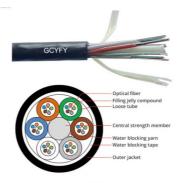

# **GCYFY Fiber Optic Cable 48 Cores Factory Supply Single Mode Fiber For Air Blowing**

The GCYFY cable is engineered with a minimalist approach, utilizing FRP as the central reinforcement with a high modulus. The exterior sheath is designed to be more diminutive. The process of stranding is employed to spiral the casing or filler ribbon around the FRP, which then gets incorporated into the cable's central structure and is sheathed.

#### Features:

- 1. The cable's non-metallic design is effective in preventing radio-frequency and electromagnetic interference.
- 2. The cable's structure is compact, specifically designed to prevent tube retraction.
- 3. The Aramid reinforcement in the cable provides excellent tensile properties.
- 4. The tube is filled with a special grease to fully guarantee the waterproof performance of the optical cable.
- 5. The cable has good softness.