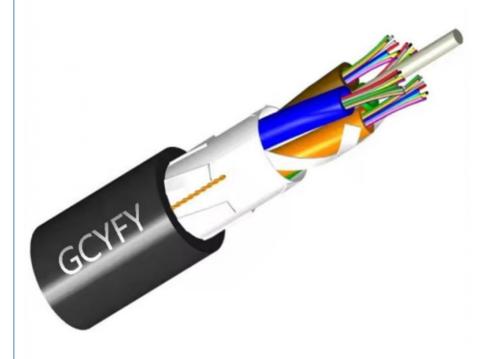

# **GCYFY Fiber Optic Cable 48 Cores Factory Supply Single Mode Fiber For Air Blowing**

The GCYFY cable is engineered with a minimalist approach, utilizing FRP as the central reinforcement with a high modulus. The exterior sheath is designed to be more diminutive. The process of stranding is employed to spiral the casing or filler ribbon around the FRP, which then gets incorporated into the cable's central structure and is sheathed.

#### Features:

- 1. The cable's non-metallic design is effective in preventing radio-frequency and electromagnetic interference.
- 2. The cable's structure is compact, specifically designed to prevent tube retraction.
- 3. The Aramid reinforcement in the cable provides excellent tensile properties.
- 4. The tube is filled with a special grease to fully guarantee the waterproof performance of the optical cable.
- 5. The cable has good softness.

## **Product Paramenters**

| Core<br>s | Cores/<br>tube | FRP<br>diameter<br>(mm) | Sheath thickness (mm) | Approx. overall diameter (mm) | Approx.weight (kg/km) |
|-----------|----------------|-------------------------|-----------------------|-------------------------------|-----------------------|
| 12        | 12             | 1.2                     | 0.5±0. 1              | 5.6                           | 24                    |
| 24        | 12             | 1.2                     | 0.5±0. 1              | 5.6                           | 24                    |
| 48        | 12             | 1.2                     | 0.5±0. 1              | 5.6                           | 24                    |
| 72        | 12             | 1.2                     | 0.5±0. 1              | 5.6                           | 24                    |
| 96        | 12             | 2.3                     | 0.5±0. 1              | 6.8                           | 38                    |