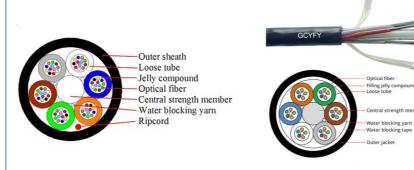

# **Products Description**

GCYFY is endowed with a simple structural composition, integrating FRP as its main reinforcement with a high modulus. The outer casing, crafted from PBT, is of a reduced size. The stranding technique is used to wind the casing or filler strip around the FRP, creating the cable's core, and then it is sheathed.

#### Features:

- 1. The cable's design, free of metal, successfully prevents radio-frequency and electromagnetic interference.
- 2. The cable structure is compact and specifically designed to prevent the tube from retracting.
- 3. The cable's tensile strength is enhanced by the inclusion of an Aramid reinforcing element.
- 4.The loose tube is filled with a special grease to ensure the waterproof performance of the optical cable.
- 5. The cable is known for its good softness.

#### Cable structure

Fiber Counts:48 Cores/customized Fiber Type:G652D/G657A1 Structure: Loose tube Stranded

Jacket material:HDPECable Length:1km~5km/roll

Operation Temperature:-40°C~+70°C