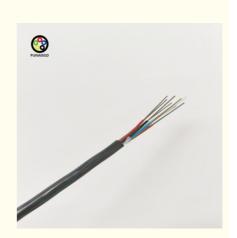

# **GCYFY Outdoor Fiber Optic Cable**

#### Cable structure

Fiber Counts:48 Cores/customized Fiber Type:G652D/G657A1 Structure: Loose tube Stranded

Jacket material:HDPECable Length:1km~5km/roll

Operation Temperature:-40°C~+70°C