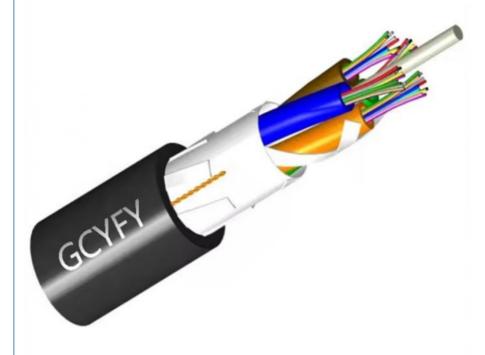

# GCYFY fber optic cable for communication with non-metallic strength member

# **GCYFY Outdoor Fiber Optic Cable**

# **Products Description**

GCYFY is endowed with a simple structural composition, integrating FRP as its main reinforcement with a high modulus. The outer casing, crafted from PBT, is of a reduced size. The stranding technique is used to wind the casing or filler strip around the FRP, creating the cable's core, and then it is sheathed.