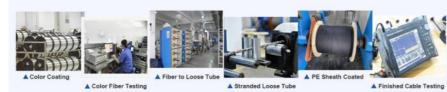

# **Products Description**

GCYFY is endowed with a simple structural composition, integrating FRP as its main reinforcement with a high modulus. The outer casing, crafted from PBT, is of a reduced size. The stranding technique is used to wind the casing or filler strip around the FRP, creating the cable's core, and then it is sheathed.

## **Product Details**

#### Features:

- 1. The cable's design, free of metal, successfully prevents radio-frequency and electromagnetic interference.
- 2. The cable structure is compact and specifically designed to prevent the tube from retracting.
- 3. The cable's tensile strength is enhanced by the inclusion of an Aramid reinforcing element.
- 4.The loose tube is filled with a special grease to ensure the waterproof performance of the optical cable.
- 5. The cable is known for its good softness.

#### Cable structure

Fiber Counts:48 Cores/customized Fiber Type:G652D/G657A1 Structure: Loose tube Stranded

Jacket material:HDPECable Length:1km~5km/roll

Operation Temperature:-40°C~+70°C