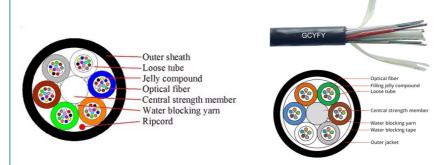

### GCYFY Fiber Optic Cable PE Out Sheath Air Blown Blowing Optic Cable

GCYFY is characterized by its straightforward structure, with FRP as its central reinforcement, marked by a high modulus. The outer casing, composed of PBT, is smaller in size. The stranding process is utilized to coil the casing or filler strip around the FRP, which is then integrated into the cable's core and sheathed.

#### Features:

- 1. The cable's structure, devoid of metal, efficiently mitigates radio-frequency and electromagnetic interference.
- 2. The cable's compact design is engineered to prevent the tube from collapsing.
- 3. The Aramid reinforcement in the cable ensures superior tensile characteristics.
- 4. The tube is packed with a proprietary grease to ensure the cable's water resistance.
- 5. The cable's flexibility is a notable feature.

#### Cable structure

Type: GCYFY Fibers: 2-144 Cores Fiber Type:G652D

Structure: Loose tube Stranded

Jacket material:HDPECable Length:1km~5km/roll