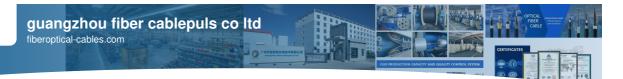

### GCYFY Fiber Optic Cable PE Out Sheath Air Blown Blowing Optic Cable

GCYFY is characterized by its straightforward structure, with FRP as its central reinforcement, marked by a high modulus. The outer casing, composed of PBT, is smaller in size. The stranding process is utilized to coil the casing or filler strip around the FRP, which is then integrated into the cable's core and sheathed.

#### Cable structure

Type: GCYFY Fibers: 2-144 Cores Fiber Type:G652D

Structure: Loose tube Stranded

Jacket material:HDPECable Length:1km~5km/roll