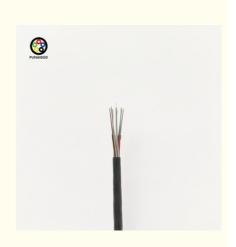

### GCYFY Fiber Optic Cable PE Out Sheath Air Blown Blowing Optic Cable

GCYFY is characterized by its straightforward structure, with FRP as its central reinforcement, marked by a high modulus. The outer casing, composed of PBT, is smaller in size. The stranding process is utilized to coil the casing or filler strip around the FRP, which is then integrated into the cable's core and sheathed.

#### Cable structure

Type: GCYFY Fibers: 2-144 Cores Fiber Type:G652D

Structure: Loose tube Stranded

Jacket material:HDPECable Length:1km~5km/roll