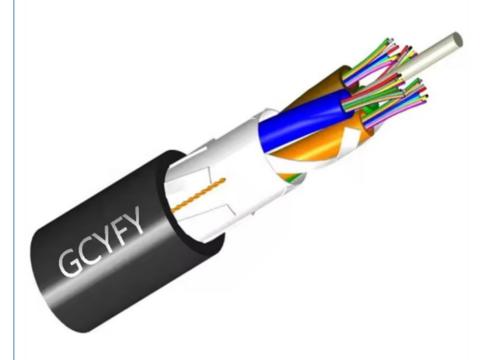

# PE Out Sheath Outdoor Fiber Optic Cable Air Blown Blowing GCYFY

### GCYFY Fiber Optic Cable PE Out Sheath Air Blown Blowing Optic Cable

GCYFY is characterized by its straightforward structure, with FRP as its central reinforcement, marked by a high modulus. The outer casing, composed of PBT, is smaller in size. The stranding process is utilized to coil the casing or filler strip around the FRP, which is then integrated into the cable's core and sheathed.