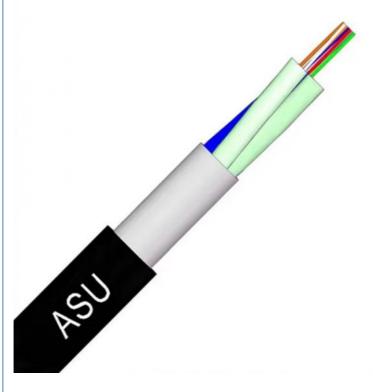

# ASU fiber optic cable single mode fiber with FRP strength member 12 24 core

## **Product Specification**

. Cable Color: Black • Type: ASU

• Fiber Type: Single-mode Singlemode G652D Mode:

FRP · Strength Member:

• Fiber Grade: G652D/ G657A1

. Highlight: frp fiber drop cable, frp fiber optic cable,