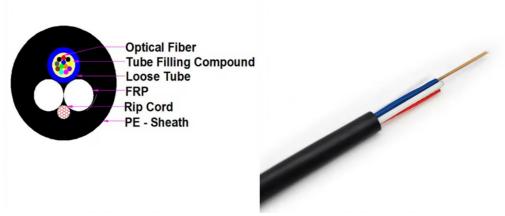

## **ASU Outdoor Optic Fiber Cable**

The ASU Cable is a Self-Supported Optical Cable designed for inter-device connectivity, recommended for urban and rural network installations with spans of 80 or 120 meters. It incorporates a FRP strength member for tension, which prevents electrical discharges, and is simple to handle and install without the need for strings or grounding.

#### Cable structure

- 1. Polyethylene Sheath: The cable is encased in a robust polyethylene sheath, which shields it from external elements and enhances its longevity.
- 2.Fiberglass-Reinforced Polymer Constituents: The cable incorporates FRP constituents that serve as a non-metallic reinforcement, ensuring the cable's integrity and safety against electrical hazards.
- 3.Rapid Installation Pull Cord: Equipped with a rapid installation pull cord, the cable can be swiftly and effortlessly guided through pathways for a time-efficient setup.
- 4. Optical Fiber Gel: The cable contains optical fiber gel, a substance that cushions the fibers, reducing wear during the installation process and preserving their integrity.
- 5.Slack Buffer Tubing: The slack buffer tubing within the cable allows for a degree of movement, offering flexibility and protection to the fibers as they are laid.

6.Optical Fiber Strands: The optical fiber strands are the central elements of the cable, designed for the efficient transmission of light signals across extensive networks.

## **Product Paraments**

| Item                       |              | Parameters          |
|----------------------------|--------------|---------------------|
| Loose tube                 | Material     | PBT                 |
| Central Strength<br>Member | Material     | FRP                 |
|                            | Out Diameter | 6.8±0.2             |
| Outer jacket               | Material     | HDPE -UV protection |
|                            | Color        | Black               |