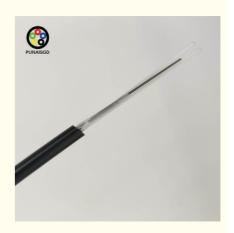

## **ASU Outdoor Optic Fiber Cable**

The ASU Cable is a Self-Supported Optical Cable designed for inter-device connectivity, recommended for urban and rural network installations with spans of 80 or 120 meters. It incorporates a FRP strength member for tension, which prevents electrical discharges, and is simple to handle and install without the need for strings or grounding.

#### Cable structure

- 1. Polyethylene Sheath: The cable is encased in a robust polyethylene sheath, which shields it from external elements and enhances its longevity.
- 2.Fiberglass-Reinforced Polymer Constituents: The cable incorporates FRP constituents that serve as a non-metallic reinforcement, ensuring the cable's integrity and safety against electrical hazards.
- 3.Rapid Installation Pull Cord: Equipped with a rapid installation pull cord, the cable can be swiftly and effortlessly guided through pathways for a time-efficient setup.
- 4. Optical Fiber Gel: The cable contains optical fiber gel, a substance that cushions the fibers, reducing wear during the installation process and preserving their integrity.
- 5.Slack Buffer Tubing: The slack buffer tubing within the cable allows for a degree of movement, offering flexibility and protection to the fibers as they are laid.

6.Optical Fiber Strands: The optical fiber strands are the central elements of the cable, designed for the efficient transmission of light signals across extensive networks.