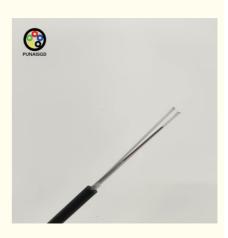

## **ASU Outdoor Optic Fiber Cable**

The ASU Cable is a Self-Supported Optical Cable designed for inter-device connectivity, recommended for urban and rural network installations with spans of 80 or 120 meters. It incorporates a FRP strength member for tension, which prevents electrical discharges, and is simple to handle and install without the need for strings or grounding.

#### Cable structure

- 1. Polyethylene Sheath: The cable is encased in a robust polyethylene sheath, which shields it from external elements and enhances its longevity.
- 2.Fiberglass-Reinforced Polymer Constituents: The cable incorporates FRP constituents that serve as a non-metallic reinforcement, ensuring the cable's integrity and safety against electrical hazards.
- 3.Rapid Installation Pull Cord: Equipped with a rapid installation pull cord, the cable can be swiftly and effortlessly guided through pathways for a time-efficient setup.
- 4. Optical Fiber Gel: The cable contains optical fiber gel, a substance that cushions the fibers, reducing wear during the installation process and preserving their integrity.
- 5.Slack Buffer Tubing: The slack buffer tubing within the cable allows for a degree of movement, offering flexibility and protection to the fibers as they are laid.

6.Optical Fiber Strands: The optical fiber strands are the central elements of the cable, designed for the efficient transmission of light signals across extensive networks.