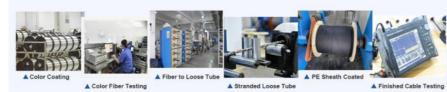

# More Images

Our Product Introduction

## **ASU Outdoor Optic Fiber Cable**

The ASU Cable is a Self-Supported Optical Cable designed for inter-device connectivity, recommended for urban and rural network installations with spans of 80 or 120 meters. It incorporates a FRP strength member for tension, which prevents electrical discharges, and is simple to handle and install without the need for strings or grounding.

#### Cable structure

- 1. Polyethylene Sheath: The cable is encased in a robust polyethylene sheath, which shields it from external elements and enhances its longevity.
- 2.Fiberglass-Reinforced Polymer Constituents: The cable incorporates FRP constituents that serve as a non-metallic reinforcement, ensuring the cable's integrity and safety against electrical hazards.
- 3.Rapid Installation Pull Cord: Equipped with a rapid installation pull cord, the cable can be swiftly and effortlessly guided through pathways for a time-efficient setup.
- 4. Optical Fiber Gel: The cable contains optical fiber gel, a substance that cushions the fibers, reducing wear during the installation process and preserving their integrity.
- 5.Slack Buffer Tubing: The slack buffer tubing within the cable allows for a degree of movement, offering flexibility and protection to the fibers as they are laid.

6.Optical Fiber Strands: The optical fiber strands are the central elements of the cable, designed for the efficient transmission of light signals across extensive networks.