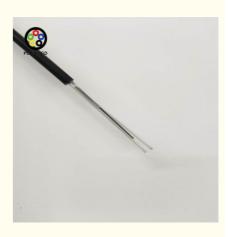

# ASU fiber optic cable aerial self suppprting cable span 120m all dielectric cable

# **ASU Outdoor Optic Fiber Cable**

The ASU Cable, a Self-Supported Optical Cable, is engineered for device connections, ideal for urban and rural settings with installation spans of 80 or 120 meters. Its FRP strength member serves as a traction element, avoiding electrical discharges, and it's easy to manage and deploy without the use of strings or grounding.

## **Product Paraments**

| Item                       | l            | Parameters          |
|----------------------------|--------------|---------------------|
| Loose tube                 | Material     | PBT                 |
| Central Strength<br>Member | Material     | FRP                 |
|                            | Out Diameter | 6.8±0.2             |
| Outer jacket               | Material     | HDPE -UV protection |
|                            | Color        | Black               |