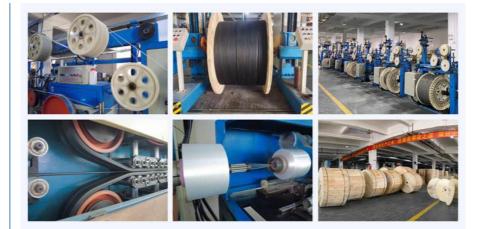

tubing of the cable accommodates fiber movement, ensuring durability and ease of deployment.

6.Light Conducting Fibers: The light conducting fibers are the primary transmission medium of the cable, facilitating the

conveyance of light signals with high efficiency.

## **Product Paraments**

| Item                       | l            | Parameters          |
|----------------------------|--------------|---------------------|
| Loose tube                 | Material     | PBT                 |
| Central Strength<br>Member | Material     | FRP                 |
|                            | Out Diameter | 6.8±0.2             |
| Outer jacket               | Material     | HDPE -UV protection |
|                            | Color        | Black               |

# More About Our Factory





### **OUR PRODUCTION CAPACITY AND QUALITY CONTROL SYSTEM**



Color Fiber Testing

A Stranded Loose Tube

A Finished Cable Testing



# **HOT-SALE PRODUCT**







## FAQ

#### 1. Why choose us?

We are manufacturer, Located in Guangzhou, China, started from 2011, sell to Domestic Market(100.00%). There are total about 11-50 people in our factory.

#### 2. how can we guarantee quality?

Always a pre-production sample before mass production; Always final Inspection before shipment;

#### 3.Can you send products to my country?

Sure, we can. If you do not have your own ship forwarder, we can help you.

#### 4. Can you do OEM for me?

We accept all OEM orders, just contact us and give me your design.we will offer you a reasonable price and make samples for you.

### 5. what services can we