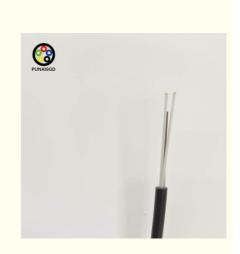

### **Cable structure**

1.Polyethylene Protective Covering: A polyethylene protective covering wraps the cable, offering a barrier against environmental wear and tear.

2.FRP Strength Members: The cable is reinforced with FRP strength members, which provide the necessary support and electrical insulation.

3.Quick-Deploy Cord: A quick-deploy cord is integrated into the cable design for a rapid and straightforward installation process.

4. Fiber Optic Lubricant: The fiber optic lubricant within the cable reduces friction and safeguards the fibers during installation. 5. Flexible Inner Tubing: The flexible inner tubing of the cable accommodates fiber movement, ensuring durability and ease of deployment.

6.Light Conducting Fibers: The light conducting fibers are the primary transmission medium of the cable, facilitating the

conveyance of light signals with high efficiency.