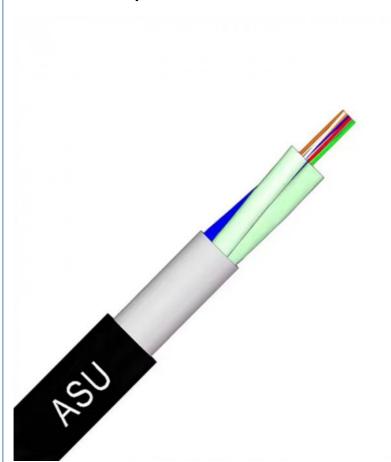

# ASU fiber optic cable aerial self suppprting cable span 120m all dielectric cable

# **ASU Outdoor Optic Fiber Cable**

The ASU Cable, a Self-Supported Optical Cable, is engineered for device connections, ideal for urban and rural settings with installation spans of 80 or 120 meters. Its FRP strength member serves as a traction element, avoiding electrical discharges, and it's easy to manage and deploy without the use of strings or grounding.

### **Cable structure**

1.Polyethylene Protective Covering: A polyethylene protective covering wraps the cable, offering a barrier against environmental wear and tear.

2.FRP Strength Members: The cable is reinforced with FRP strength members, which provide the necessary support and electrical insulation.

3.Quick-Deploy Cord: A quick-deploy cord is integrated into the cable design for a rapid and straightforward installation process.

4. Fiber Optic Lubricant: The fiber optic lubricant within the cable reduces friction and safeguards the fibers during installation. 5. Flexible Inner Tubing: The flexible inner tubing of the cable accommodates fiber movement, ensuring durability and ease of deployment.

6.Light Conducting Fibers: The light conducting fibers are the primary transmission medium of the cable, facilitating the

conveyance of light signals with high efficiency.