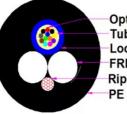

# **Product Details**

Optical Fiber Tube Filling Compound Loose Tube FRP Rip Cord PE - Sheath

### **Cable structure**

1.Polyethylene Protective Covering: A polyethylene protective covering wraps the cable, offering a barrier against environmental wear and tear.

2.FRP Strength Members: The cable is reinforced with FRP strength members, which provide the necessary support and electrical insulation.

3.Quick-Deploy Cord: A quick-deploy cord is integrated into the cable design for a rapid and straightforward installation process.

4. Fiber Optic Lubricant: The fiber optic lubricant within the cable reduces friction and safeguards the fibers during installation. 5. Flexible Inner Tubing: The flexible inner tubing of the cable accommodates fiber movement, ensuring durability and ease of deployment.

6.Light Conducting Fibers: The light conducting fibers are the primary transmission medium of the cable, facilitating the

conveyance of light signals with high efficiency.