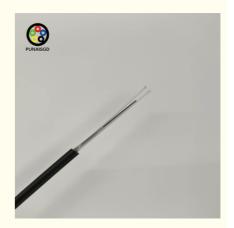

# **ASU Outdoor Optic Fiber Cable**

The ASU Cable, being a Self-Supported Optical Cable, facilitates device connectivity, perfect for urban and rural network installations with lengths of 80 or 120 meters. Its FRP strength member acts as a non-conductive load-bearing component, preventing electrical discharges, and it's user-friendly for installation, doing away with the need for guy wires or grounding

#### Cable structure

- 1. Polyethylene Outer Layer: The cable is shielded by a polyethylene outer layer, which protects it from environmental impacts and extends its durability.
- 2.FRP Load-Bearing Members: The cable is equipped with FRP load-bearing members that provide structural integrity and prevent electrical discharges.
- 3.Ease-of-Installation Cord: An ease-of-installation cord is included for a hassle-free and expedited cable deployment. 4.Fiber Protection Gel: The fiber protection gel within the cable serves to safeguard the fibers and facilitate a smoother installation.
- 5. Adaptable Inner Tubing: The adaptable inner tubing of the cable allows for fiber movement, ensuring the fibers' safety and ease of installation.
- 6.Light Transmission Fibers: The light transmission fibers are the core of the cable, designed for efficient light signal propagation across extensive distances.