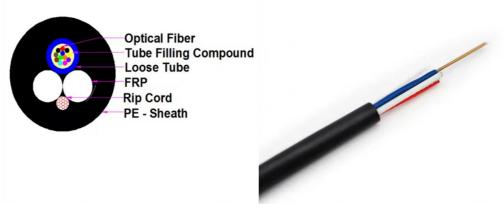

#### Cable structure

- 1. Polyethylene Outer Layer: The cable is shielded by a polyethylene outer layer, which protects it from environmental impacts and extends its durability.
- 2.FRP Load-Bearing Members: The cable is equipped with FRP load-bearing members that provide structural integrity and prevent electrical discharges.
- 3.Ease-of-Installation Cord: An ease-of-installation cord is included for a hassle-free and expedited cable deployment. 4.Fiber Protection Gel: The fiber protection gel within the cable serves to safeguard the fibers and facilitate a smoother installation.
- 5. Adaptable Inner Tubing: The adaptable inner tubing of the cable allows for fiber movement, ensuring the fibers' safety and ease of installation.
- 6.Light Transmission Fibers: The light transmission fibers are the core of the cable, designed for efficient light signal propagation across extensive distances.