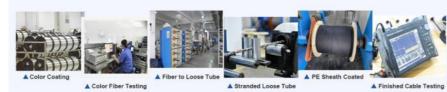

#### Cable structure

- 1. Polyethylene Outer Layer: The cable is shielded by a polyethylene outer layer, which protects it from environmental impacts and extends its durability.
- 2.FRP Load-Bearing Members: The cable is equipped with FRP load-bearing members that provide structural integrity and prevent electrical discharges.
- 3.Ease-of-Installation Cord: An ease-of-installation cord is included for a hassle-free and expedited cable deployment. 4.Fiber Protection Gel: The fiber protection gel within the cable serves to safeguard the fibers and facilitate a smoother installation.
- 5. Adaptable Inner Tubing: The adaptable inner tubing of the cable allows for fiber movement, ensuring the fibers' safety and ease of installation.
- 6.Light Transmission Fibers: The light transmission fibers are the core of the cable, designed for efficient light signal propagation across extensive distances.