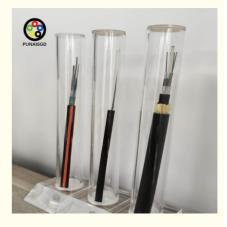

# ASU optic cable best selling cable aerial all dielecric self supporting cable

### **Basic Information**

Place of Origin: GUANGZHOU/CHINABrand Name: PUNAISGD/CABLEPULS

Certification: ISO/CE/ROSH

Model Number: ASUMinimum Order Quantity: 2kmPrice: negotiate

Packaging Details: Wooden Spool /drum

• Delivery Time: 5-25 days

Payment Terms: 30% TT as deposit, 70% Balance before

shipping

• Supply Ability: 100km



# **Product Specification**

• Type: ASU

• Fiber Type: Single-mode

Mode: Singlemode G652D

• Useful: FTTX

Jacket: Single Jacket

• Uv Resistance: Yes

• Highlight: g652d duct fiber optic cable,

g652d outdoor fiber optic cable



# More Images



# **ASU Outdoor Optic Fiber Cable**



The ASU Cable, being a Self-Supported Optical Cable, facilitates device connectivity, perfect for urban and rural network installations with lengths of 80 or 120 meters. Its FRP strength member acts as a non-conductive load-bearing component, preventing electrical discharges, and it's user-friendly for installation, doing away with the need for guy wires or grounding

### **Product Details**



#### Cable structure

- 1. Polyethylene Outer Layer: The cable is shielded by a polyethylene outer layer, which protects it from environmental impacts and extends its durability.
- 2.FRP Load-Bearing Members: The cable is equipped with FRP load-bearing members that provide structural integrity and prevent electrical discharges.
- 3.Ease-of-In