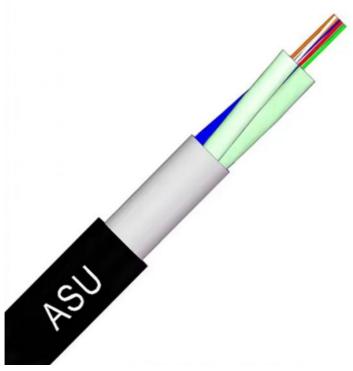

# ASU optic cable best selling cable aerial all dielecric self supporting cable

# **ASU Outdoor Optic Fiber Cable**

The ASU Cable, being a Self-Supported Optical Cable, facilitates device connectivity, perfect for urban and rural network installations with lengths of 80 or 120 meters. Its FRP strength member acts as a non-conductive load-bearing component, preventing electrical discharges, and it's user-friendly for installation, doing away with the need for guy wires or grounding