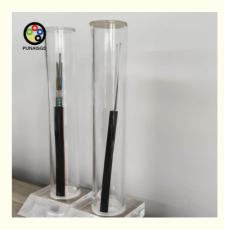

## **Product Specification**

- Type:
- Fiber Type:
- Mode:
- Useful:
- Jacket:
- Outer Sheath Material:
- Highlight:

| ASU              |
|------------------|
| Single-mode      |
| Singlemode G652D |
| FTTX             |
| Single Jacket    |
| PE               |
|                  |

100km

ASU All Dielectric Fiber Optic Cable, Outdoor All Dielectric Fiber Optic Cable, Mini All Dielectric Fiber Optic Cable

## ASU Fiber Optic Cable Wholesale Outdoor All Dielectric Cable Mini Adss ASU Outdoor Optic Fiber Cable

The ASU Cable, a Self-Supported Optical Cable, is created for device interconnectivity, appropriate for use in both city and countryside environments with spans of 80 or 120 meters. Featuring a FRP strength member for traction, it prevents electrical discharges and is effortless to install, negating the need for stringing or grounding.

### **Cable structure**

1.PE Outer Coating: The cable is coated with a PE outer coating that offers protection against environmental factors and increases its lifespan.

2.FRP Structural Members: FRP structural members are used within the cable to provide non-conductive strength. 3.Installation Aid Cord: The installation aid cord is a feature that simplifies the cable's deployment, making the process more efficient.