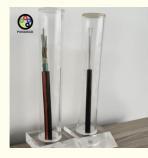

## **Product Specification**

- Type:
- Fiber Type:
- Mode:
- Useful:
- Jacket:
- Outer Sheath Material:
- Highlight:

| ASU              |
|------------------|
| Single-mode      |
| Singlemode G652D |
| FTTX             |
| Single Jacket    |
| PE               |
|                  |

100km

ASU All Dielectric Fiber Optic Cable, Outdoor All Dielectric Fiber Optic Cable, Mini All Dielectric Fiber Optic Cable

## ASU Fiber Optic Cable Wholesale Outdoor All Dielectric Cable Mini Adss ASU Outdoor Optic Fiber Cable

The ASU Cable, a Self-Supported Optical Cable, is created for device interconnectivity, appropriate for use in both city and countryside environments with spans of 80 or 120 meters. Featuring a FRP strength member for traction, it prevents electrical discharges and is effortless to install, negating the need for stringing or grounding.

### **Cable structure**

1.PE Outer Coating: The cable is coated with a PE outer coating that offers protection against environmental factors and increases its lifespan.

2.FRP Structural Members: FRP structural members are used within the cable to provide non-conductive strength. 3.Installation Aid Cord: The installation aid cord is a feature that simplifies the cable's deployment, making the process more efficient.