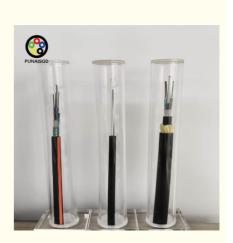

## **Product Specification**

- Type:
- Fiber Type:
- Mode:
- Useful:
- Jacket:
- Outer Sheath Material:
- Highlight:

| ASU              |
|------------------|
| Single-mode      |
| Singlemode G652D |
| FTTX             |
| Single Jacket    |
| PE               |
|                  |

100km

ASU All Dielectric Fiber Optic Cable, Outdoor All Dielectric Fiber Optic Cable, Mini All Dielectric Fiber Optic Cable

## ASU Fiber Optic Cable Wholesale Outdoor All Dielectric Cable Mini Adss ASU Outdoor Optic Fiber Cable

The ASU Cable, a Self-Supported Optical Cable, is created for device interconnectivity, appropriate for use in both city and countryside environments with spans of 80 or 120 meters. Featuring a FRP strength member for traction, it prevents electrical discharges and is effortless to install, negating the need for stringing or grounding.

### **Cable structure**

1.PE Outer Coating: The cable is coated with a PE outer coating that offers protection against environmental factors and increases its lifespan.

2.FRP Structural Members: FRP structural members are used within the cable to provide non-conductive strength. 3.Installation Aid Cord: The installation aid cord is a feature that simplifies the cable's deployment, making the process more efficient.