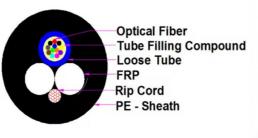

### **Cable structure**

1.PE Outer Coating: The cable is coated with a PE outer coating that offers protection against environmental factors and increases its lifespan.

2.FRP Structural Members: FRP structural members are used within the cable to provide non-conductive strength. 3.Installation Aid Cord: The installation aid cord is a feature that simplifies the cable's deployment, making the process more efficient.

4. Fiber Shielding Gel: A fiber shielding gel is included to protect the fibers from abrasion and to ease the installation process. 5. Flexible Protective Tubing: The flexible protective tubing within the cable allows for fiber movement, enhancing the fibers'

durability and ease of installation. 6.Data-Carrying Fibers: The data-carrying fibers are the key components for transmitting light signals, ensuring high performance across the network.

# **Product Paraments**

| Item                       |              | Parameters          |
|----------------------------|--------------|---------------------|
| Loose tube                 | Material     | PBT                 |
| Central Strength<br>Member | Material     | FRP                 |
|                            | Out Diameter | 6.8±0.2             |
| Outer jacket               | Material     | HDPE -UV protection |
|                            | Color        | Black               |