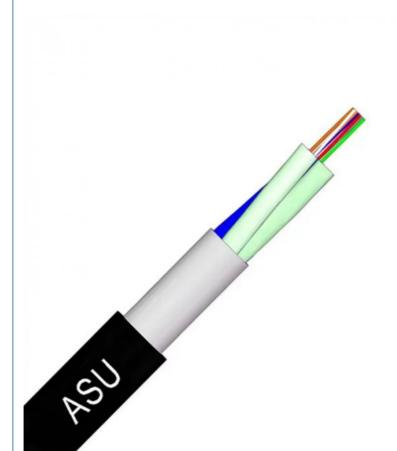

# ASU All Dielectric Fiber Optic Cable Outdoor Mini Adss

## ASU Fiber Optic Cable Wholesale Outdoor All Dielectric Cable Mini Adss ASU Outdoor Optic Fiber Cable

The ASU Cable, a Self-Supported Optical Cable, is created for device interconnectivity, appropriate for use in both city and countryside environments with spans of 80 or 120 meters. Featuring a FRP strength member for traction, it prevents electrical discharges and is effortless to install, negating the need for stringing or grounding.

### **Cable structure**

1.PE Outer Coating: The cable is coated with a PE outer coating that offers protection against environmental factors and increases its lifespan.

2.FRP Structural Members: FRP structural members are used within the cable to provide non-conductive strength. 3.Installation Aid Cord: The installation aid cord is a feature that simplifies the cable's deployment, making the process more efficient.

4. Fiber Shielding Gel: A fiber shielding gel is included to protect the fibers from abrasion and to ease the installation process. 5. Flexible Protective Tubing: The flexible protective tubing within the cable allows for fiber movement, enhancing the fibers'

durability and ease of installation. 6.Data-Carrying Fibers: The data-carrying fibers are the key components for transmitting light signals, ensuring high performance across the network.