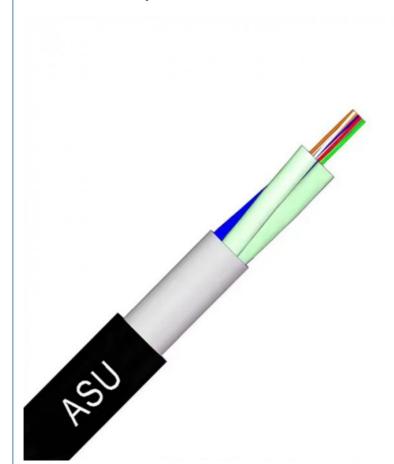

## **Product Specification**

- Type:
- Fiber Type: Service:

• Package:

• Structuer:

- ASU Single-mode
- OEM&ODM
- Wooden Drum
- Central Loose Tube
- Out Sheath: • Highlight:
- ΡE OEM Adss Fiber Optic Cable, Fiber Optic Cable 24 Cores, 12 Cores ASU Cable

## ASU Fiber Optic Cable Mini Adss Fiber De Fibra Optic Cable 12 24 Cores **ASU Outdoor Optic Fiber Cable**

The ASU Cable, Self-Supported Optical Cable, is engineered for device interconnection, fitting for urban and rural network installations over spans of 80 or 120 meters. Its FRP strength member ensures no electrical discharges and is straightforward to install, without the need for strings or grounding.