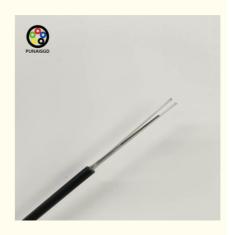

## ASU Fiber Optic Cable Mini Adss Fiber De Fibra Optic Cable 12 24 Cores **ASU Outdoor Optic Fiber Cable**

The ASU Cable, Self-Supported Optical Cable, is engineered for device interconnection, fitting for urban and rural network installations over spans of 80 or 120 meters. Its FRP strength member ensures no electrical discharges and is straightforward to install, without the need for strings or grounding.

## **Product Details**

**Optical Fiber Tube Filling Compound** Loose Tube FRP **Rip Cord** PE - Sheath

**Cable structure** 

- 1. PE outer jacket
- 2. FRP members 3. RIP CORD
- 4. FIBER JELLY
- 5. Loose tube
- 6. Fibers