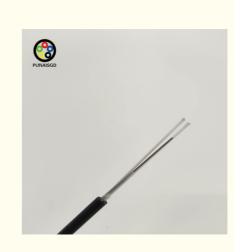

## ASU Fiber Optic Cable Mini Adss Fiber De Fibra Optic Cable 12 24 Cores **ASU Outdoor Optic Fiber Cable**

The ASU Cable, Self-Supported Optical Cable, is engineered for device interconnection, fitting for urban and rural network installations over spans of 80 or 120 meters. Its FRP strength member ensures no electrical discharges and is straightforward to install, without the need for strings or grounding.

## **Product Details**

**Optical Fiber Tube Filling Compound** Loose Tube FRP **Rip Cord** PE - Sheath

**Cable structure** 

- 1. PE outer jacket
- 2. FRP members 3. RIP CORD
- 4. FIBER JELLY
- 5. Loose tube
- 6. Fibers