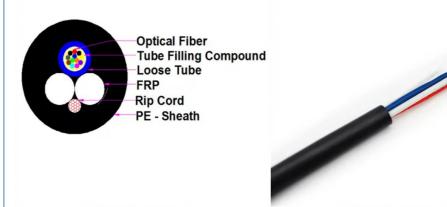

## **Cable structure**

- 1. PE outer jacket
- 2. FRP members 3. RIP CORD
- 4. FIBER JELLY
- 5. Loose tube
- 6. Fibers

# **Product Paraments**

| Item                       |              | Parameters          |
|----------------------------|--------------|---------------------|
| Loose tube                 | Material     | PBT                 |
| Central Strength<br>Member | Material     | FRP                 |
|                            | Out Diameter | 6.8±0.2             |
| Outer jacket               | Material     | HDPE -UV protection |
| Cutor jacket               | Color        | Black               |