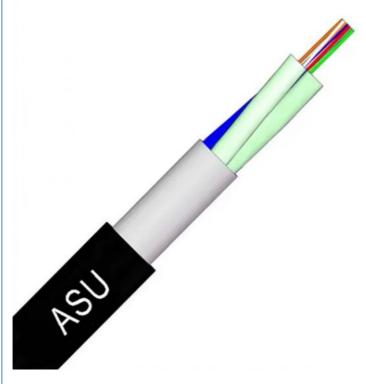

# ASU Fiber Optic Cable Good Quality Cable Outdoor Aerial Mini Adss Drum Packing **ASU Outdoor Optic Fiber Cable**

The ASU Cable, which is a self-sustaining optical cable, is designed for interconnecting equipment and is ideal for both urban and rural network setups with distances of 80 or 120 meters. Incorporating a FRP reinforcement member as its pulling component, it prevents electrical arcing and is user-friendly for handling and setup, doing away with the necessity for stringing or grounding procedures.

## **Cable structure**

- 1. PE outer jacket
- 2. FRP members 3. RIP CORD
- 4. FIBER JELLY
- 5. Loose tube
- 6. Fibers