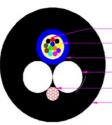

# **Product Details**

Optical Fiber Tube Filling Compound Loose Tube FRP Rip Cord PE - Sheath

### **Cable structure**

The cable is encased in a PE outer jacket for protection. It includes FRP members for added strength. The RIP CORD provides tensile strength and flexibility. The FIBER JELLY serves as a lubricant and protector for the fibers. The Loose tube design allows for easy fiber management and protection. The fibers are housed within the loose tube for optimal performance.

# **Product Paraments**

| Item                       |              | Parameters          |
|----------------------------|--------------|---------------------|
| Loose tube                 | Material     | PBT                 |
| Central Strength<br>Member | Material     | FRP                 |
|                            | Out Diameter | 6.8±0.2             |
| Outer jacket               | Material     | HDPE -UV protection |
|                            | Color        | Black               |