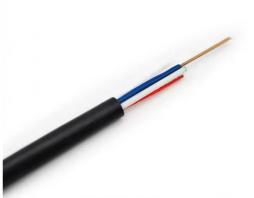

### ASU Fiber Optic Cable Hot Sale Aerial Cable Span 120m 12 24 Cores ASU Outdoor Optic Fiber Cable

The ASU Cable, classified as a Self-Supported Optical Cable, is intended for linking devices and is suitable for both urban and rural network setups with distances of 80 or 120 meters.

# **Product Details**

Optical Fiber Tube Filling Compound Loose Tube FRP Rip Cord PE - Sheath

### **Cable structure**

The cable is encased in a PE outer jacket for protection. It includes FRP members for added strength. The RIP CORD provides tensile strength and flexibility. The FIBER JELLY serves as a lubricant and protector for the fibers. The Loose tube design allows for easy fiber management and protection. The fibers are housed within the loose tube for optimal performance.

# **Product Paraments**

| Item                       |              | Parameters          |
|----------------------------|--------------|---------------------|
| Loose tube                 | Material     | PBT                 |
| Central Strength<br>Member | Material     | FRP                 |
|                            | Out Diameter | 6.8±0.2             |
| Outer jacket               | Material     | HDPE -UV protection |
|                            | Color        | Black               |