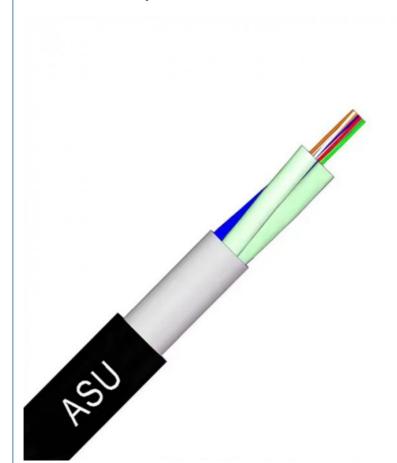

### ASU Fiber Optic Cable Hot Sale Aerial Cable Span 120m 12 24 Cores ASU Outdoor Optic Fiber Cable

The ASU Cable, classified as a Self-Supported Optical Cable, is intended for linking devices and is suitable for both urban and rural network setups with distances of 80 or 120 meters.

### **Cable structure**

The cable is encased in a PE outer jacket for protection. It includes FRP members for added strength. The RIP CORD provides tensile strength and flexibility. The FIBER JELLY serves as a lubricant and protector for the fibers. The Loose tube design allows for easy fiber management and protection. The fibers are housed within the loose tube for optimal performance.