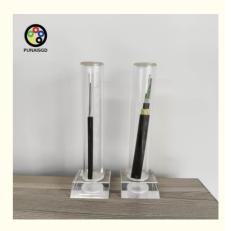

r Quantity:                | 2km                                            |
| • Price:                               | negotiate                                      |
| <ul> <li>Packaging Details:</li> </ul> | Wooden Spool /drum                             |
| Delivery Time:                         | 5-25 days                                      |
| • Payment Terms:                       | 30% TT as deposit, 70% Balance before shipping |
| Supply Ability:                        | 100km                                          |

## **Product Specification**

- Type:
- Fiber Type:
- Mode:
- Useful:
- Jacket:
- Laying Method:
- Highlight:

| 2D |
|----|
|    |
|    |

- Single Jacket
  - Overhead Aerial
- 120m Aerial Fiber Optic Cable, Aerial Fiber Optic Cable G652D, ASU Cable 24 Cores



PUNAISGD

## More Images



### **Product Description**

### ASU Fiber Optic Cable Hot Sale Aerial Cable Span 120m 12 24 Cores ASU Outdoor Optic Fiber Cable



The ASU Cable, classified as a Self-Supported Optical Cable, is intended for linking devices and is suitable for both urban and rural network setups with distances of 80 or 120 meters.

# **Product Details**



Optical Fiber Tube Filling Compound Loose Tube FRP Rip Cord PE - Sheath



### **Cable structure**

The cable is encased in a PE outer jacket for protection. It includes FRP members for added strength. The RIP CORD provides tensile strength and flexibility. The FIBER JELLY serves as a lubricant and protector for the fibers. The Loose tube design allows for easy fiber management and protection. The fibers are housed within t