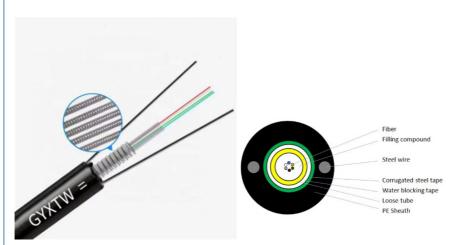

#### **Product Construction**

## **Product Construction**

## Fiber:

2-24 fibers

Uni-loose tube gel-filled

#### Armor:

Corrugated steel tape

## Strength Member:

Embedded steel wire

#### OuterJacket:

Black UV-and moisture-resistant polyethylene (PE).