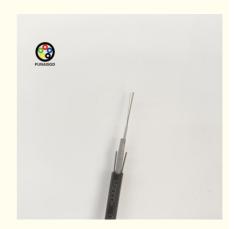

# Singlemode Ouverhead Cable For Aerial Cable GYXTW Fiber Optic Cable Product Description

A reinforced Uni-Tube fiber optic cable, featuring a single jacket and armor, houses fibers within a slack buffer tube. The central part of the cable is safeguarded by a corrugated steel tape armor, which is then encapsulated by a black polyethylene outer sheath. The cable also includes two integrated steel wires to maintain the necessary tension.

## Fiber:

2-24 fibers

Uni-loose tube gel-filled

#### Armor:

Corrugated steel tape

## Strength Member:

Embedded steel wire

#### OuterJacket:

Black UV-and moisture-resistant polyethylene (PE).