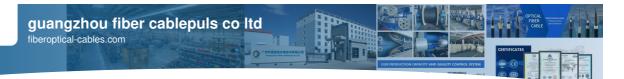

# Singlemode Ouverhead Cable For Aerial Cable GYXTW Fiber Optic Cable Product Description

A reinforced Uni-Tube fiber optic cable, featuring a single jacket and armor, houses fibers within a slack buffer tube. The central part of the cable is safeguarded by a corrugated steel tape armor, which is then encapsulated by a black polyethylene outer sheath. The cable also includes two integrated steel wires to maintain the necessary tension.

## Fiber:

2-24 fibers

Uni-loose tube gel-filled

#### Armor:

Corrugated steel tape

## Strength Member:

Embedded steel wire

#### OuterJacket:

Black UV-and moisture-resistant polyethylene (PE).