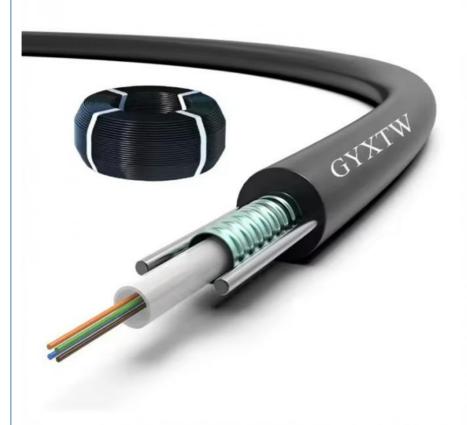

# Singlemode Ouverhead Cable For Aerial Cable GYXTW Fiber Optic Cable Product Description

A reinforced Uni-Tube fiber optic cable, featuring a single jacket and armor, houses fibers within a slack buffer tube. The central part of the cable is safeguarded by a corrugated steel tape armor, which is then encapsulated by a black polyethylene outer sheath. The cable also includes two integrated steel wires to maintain the necessary tension.

## Fiber:

2-24 fibers

Uni-loose tube gel-filled

#### Armor:

Corrugated steel tape

## Strength Member:

Embedded steel wire

#### OuterJacket:

Black UV-and moisture-resistant polyethylene (PE).