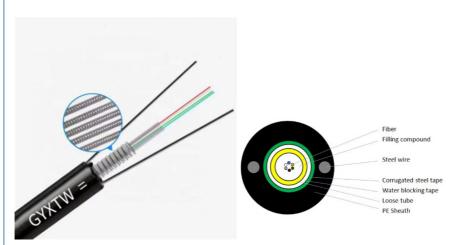

# Outdoor Armoured Aerial Cable Central Loose Tube GYXTW Fiber Optic Cable Product Description

A single-jacketed and single-armored Uni-Tube fiber optic cable has its fibers loosely arranged in a buffer tube. The cable's core is shielded by a steel tape armor that is corrugated and then covered with a black polyethylene jacket. Two steel wires are embedded within to provide the desired tension.

#### Fiber:

2-24 fibers

Uni-loose tube gel-filled

# Armor:

Corrugated steel tape

#### Strength Member:

Embedded steel wire

#### OuterJacket:

Black UV-and moisture-resistant polyethylene (PE).