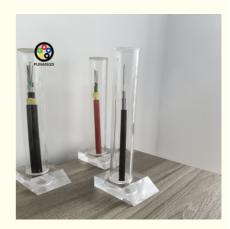

# More Images

Our Product Introduction

# Outdoor Armoured Aerial Cable Central Loose Tube GYXTW Fiber Optic Cable Product Description

A single-jacketed and single-armored Uni-Tube fiber optic cable has its fibers loosely arranged in a buffer tube. The cable's core is shielded by a steel tape armor that is corrugated and then covered with a black polyethylene jacket. Two steel wires are embedded within to provide the desired tension.