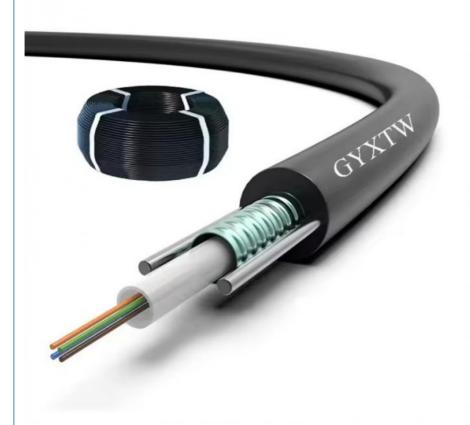

# Outdoor Armoured Aerial Cable Central Loose Tube GYXTW Fiber Optic Cable Product Description

A single-jacketed and single-armored Uni-Tube fiber optic cable has its fibers loosely arranged in a buffer tube. The cable's core is shielded by a steel tape armor that is corrugated and then covered with a black polyethylene jacket. Two steel wires are embedded within to provide the desired tension.

# **Product Construction**

#### Fiber:

2-24 fibers

Uni-loose tube gel-filled

# Armor:

Corrugated steel tape

#### Strength Member:

Embedded steel wire

#### OuterJacket:

Black UV-and moisture-resistant polyethylene (PE).