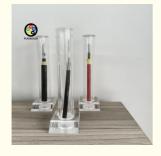

# More Images

Our Product Introduction

# Outdoor Armoured Aerial Cable Central Loose Tube GYXTW Fiber Optic Cable Product Description

A single-jacketed and single-armored Uni-Tube fiber optic cable has its fibers loosely arranged in a buffer tube. The cable's core is shielded by a steel tape armor that is corrugated and then covered with a black polyethylene jacket. Two steel wires are embedded within to provide the desired tension.