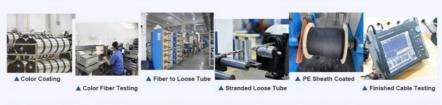

# More Images

Our Product Introduction

# Outdoor Armoured Aerial Cable Central Loose Tube GYXTW Fiber Optic Cable Product Description

A single-jacketed and single-armored Uni-Tube fiber optic cable has its fibers loosely arranged in a buffer tube. The cable's core is shielded by a steel tape armor that is corrugated and then covered with a black polyethylene jacket. Two steel wires are embedded within to provide the desired tension.

# **Product Construction**