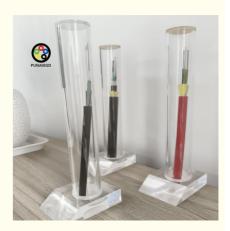

# More Images

Our Product Introduction

# Outdoor Armoured Aerial Cable Central Loose Tube GYXTW Fiber Optic Cable Product Description

A single-jacketed and single-armored Uni-Tube fiber optic cable has its fibers loosely arranged in a buffer tube. The cable's core is shielded by a steel tape armor that is corrugated and then covered with a black polyethylene jacket. Two steel wires are embedded within to provide the desired tension.