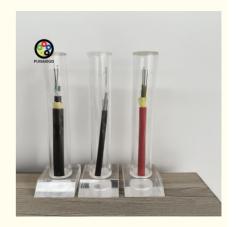

# More Images

Our Product Introduction

# Outdoor Drop Cable FTTX Solution Steel Tape Armored GYXTW Fiber Optic Cable **Product Description**

The Uni-Tube fiber optic cable, with a single jacket and armor, encases its fibers in a non-tight buffer tube. It is armored with a corrugated steel tape and finished with a black polyethylene outer jacket. Two steel wires are embedded to offer the appropriate tension.