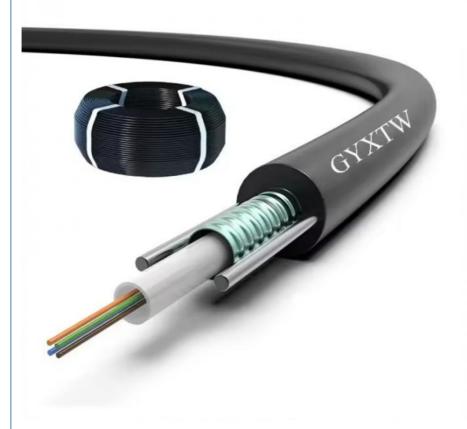

# Outdoor Drop Cable FTTX Solution Steel Tape Armored GYXTW Fiber Optic Cable **Product Description**

The Uni-Tube fiber optic cable, with a single jacket and armor, encases its fibers in a non-tight buffer tube. It is armored with a corrugated steel tape and finished with a black polyethylene outer jacket. Two steel wires are embedded to offer the appropriate tension.

## Fiber:

2-24 fibers

Uni-loose tube gel-filled

#### Armor:

Corrugated steel tape

# Strength Member:

Embedded steel wire

#### OuterJacket:

Black UV-and moisture-resistant polyethylene (PE).