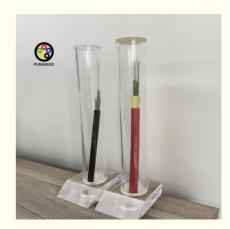

# More Images

Our Product Introduction

# Outdoor Drop Cable FTTX Solution Steel Tape Armored GYXTW Fiber Optic Cable **Product Description**

The Uni-Tube fiber optic cable, with a single jacket and armor, encases its fibers in a non-tight buffer tube. It is armored with a corrugated steel tape and finished with a black polyethylene outer jacket. Two steel wires are embedded to offer the appropriate tension.