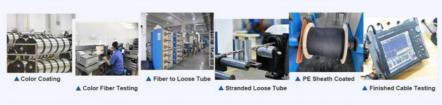

# More Images

Our Product Introduction

# Outdoor Drop Cable FTTX Solution Steel Tape Armored GYXTW Fiber Optic Cable **Product Description**

The Uni-Tube fiber optic cable, with a single jacket and armor, encases its fibers in a non-tight buffer tube. It is armored with a corrugated steel tape and finished with a black polyethylene outer jacket. Two steel wires are embedded to offer the appropriate tension.