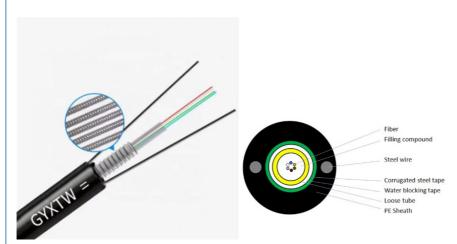

# Outdoor Drop Cable FTTX Solution Steel Tape Armored GYXTW Fiber Optic Cable **Product Description**

The Uni-Tube fiber optic cable, with a single jacket and armor, encases its fibers in a non-tight buffer tube. It is armored with a corrugated steel tape and finished with a black polyethylene outer jacket. Two steel wires are embedded to offer the appropriate tension.

## Fiber:

2-24 fibers

Uni-loose tube gel-filled

#### Armor:

Corrugated steel tape

# Strength Member:

Embedded steel wire

#### OuterJacket:

Black UV-and moisture-resistant polyethylene (PE).