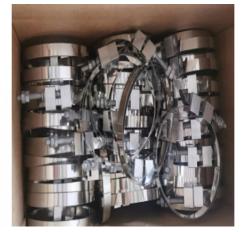

### **Product Specification**

• Type: ADSS Down Lead Clamp

Quantity: 30pcs/Outer Box.
 Carton Size: 57\*32\*26cm
 N.Weight: 20kg/Outer Carton
 G.Weight: 21kg/Outer Carton

OEM: Available

• Highlight: ADSS Down Lead Clamp,

# **Packaging Information**

Quantity: 30pcs/Outer box. Carton Size: 57\*32\*26cm. N.Weight: 20kg/Outer Carton. G.Weight: 21kg/Outer Carton.

OEM service available for mass quantity, can print logo on cartons.