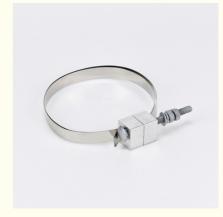

# ADSS Down Lead Clamp Fiber Optic Cable Accessorie OEM Available

### **Product Specification**

• Type: ADSS Down Lead Clamp

Quantity: 30pcs/Outer Box.
 Carton Size: 57\*32\*26cm
 N.Weight: 20kg/Outer Carton
 G.Weight: 21kg/Outer Carton

OEM: Available

• Highlight: ADSS Down Lead Clamp,

Fiber Optic Cable Down Lead Clamp, OEM ADSS Down Lead Clamp

# ADSS OPGW OPPC Accessory ADSS Down Lead Clamp Product Features

Proper spacing and holding strength without damaging the cables. Easy, quick, and reliable installation. Large range for application.

# **Applications**

It is installed to down lead or jump-joint cables on terminal tower/pole or splice joint tower/pole. Down lead for OPGW and ADSS optical cable.