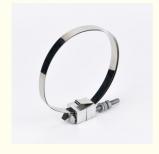

# ADSS Down Lead Clamp Fiber Optic Cable Accessorie OEM Available

### **Product Specification**

• Type: ADSS Down Lead Clamp

Quantity: 30pcs/Outer Box.
 Carton Size: 57\*32\*26cm
 N.Weight: 20kg/Outer Carton
 G.Weight: 21kg/Outer Carton

OEM: Available

• Highlight: ADSS Down Lead Clamp,

Fiber Optic Cable Down Lead Clamp, OEM ADSS Down Lead Clamp

# ADSS OPGW OPPC Accessory ADSS Down Lead Clamp Product Features

Proper spacing and holding strength without damaging the cables. Easy, quick, and reliable installation. Large range for application.

# **Applications**

It is installed to down lead or jump-joint cables on terminal tower/pole or splice joint tower/pole. Down lead for OPGW and ADSS optical cable.