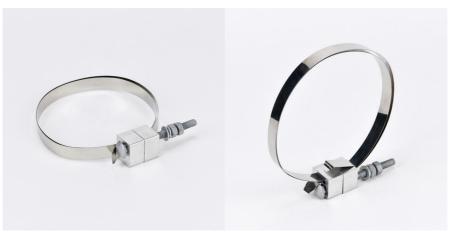

# ADSS Down Lead Clamp Fiber Optic Cable Accessorie OEM Available

# ADSS OPGW OPPC Accessory ADSS Down Lead Clamp Product Features

Proper spacing and holding strength without damaging the cables. Easy, quick, and reliable installation. Large range for application.

# **Applications**

It is installed to down lead or jump-joint cables on terminal tower/pole or splice joint tower/pole. Down lead for OPGW and ADSS optical cable.