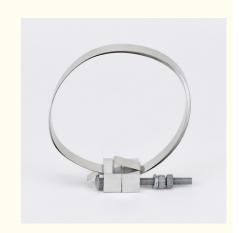

# ADSS Down Lead Clamp Fiber Optic Cable Accessorie OEM Available

### **Product Specification**

• Type: ADSS Down Lead Clamp

Quantity: 30pcs/Outer Box.
 Carton Size: 57\*32\*26cm
 N.Weight: 20kg/Outer Carton
 G.Weight: 21kg/Outer Carton

OEM: Available

• Highlight: ADSS Down Lead Clamp,

Fiber Optic Cable Down Lead Clamp, OEM ADSS Down Lead Clamp

# ADSS OPGW OPPC Accessory ADSS Down Lead Clamp Product Features

Proper spacing and holding strength without damaging the cables. Easy, quick, and reliable installation. Large range for application.

# **Applications**

It is installed to down lead or jump-joint cables on terminal tower/pole or splice joint tower/pole. Down lead for OPGW and ADSS optical cable.