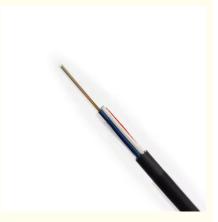

### Cable structure

**PE Outer Sheath:** The cable is shielded by a PE outer sheath that protects against environmental stress and extends its durability.

**FRP Strength Members:** Integrated FRP strength members provide non-conductive reinforcement, enhancing electrical safety.

Installation Aid Cord: Includes an installation aid cord for swift and easy deployment.

**Fiber Insulating Gel:** Features a fiber insulating gel that protects the fibers and simplifies installation. **Adjustable Inner Tubing:** The movable inner tubing allows fiber movement, improving protection and flexibility.

**Signal-Carrying Fibers:** The primary fibers are crucial for efficient light signal transmission across the network.