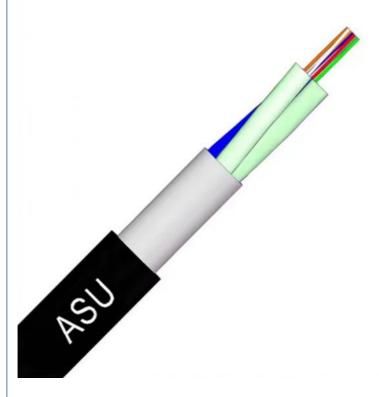

# ASU Fiber Optic Cable 8 Core ASU Mini ADSS All- Dielectric Span 100m 150m

# ASU fiber optic cable 8 core ASU mini ADSS all- dielectric span 100m 150m

The ASU Cable is a Self-Supported Optical Cable tailored for connecting devices, suitable for both urban and rural networks with lengths of either 80 or 120 meters. It features an FRP strength member to assist with traction, preventing electrical discharges, and is designed for straightforward installation without the necessity for guy wires or grounding.