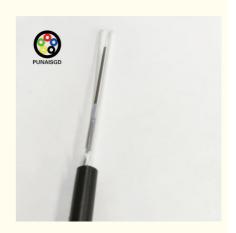

# ASU fiber optic cable 8 core ASU mini ADSS all- dielectric span 100m 150m

The ASU Cable is a Self-Supported Optical Cable tailored for connecting devices, suitable for both urban and rural networks with lengths of either 80 or 120 meters. It features an FRP strength member to assist with traction, preventing electrical discharges, and is designed for straightforward installation without the necessity for guy wires or grounding.

### Cable structure

**PE Outer Sheath:** The cable is shielded by a PE outer sheath that protects against environmental stress and extends its durability.

**FRP Strength Members:** Integrated FRP strength members provide non-conductive reinforcement, enhancing electrical safety.

Installation Aid Cord: Includes an installation aid cord for swift and easy deployment.

**Fiber Insulating Gel:** Features a fiber insulating gel that protects the fibers and simplifies installation. **Adjustable Inner Tubing:** The movable inner tubing allows fiber movement, improving protection and flexibility.