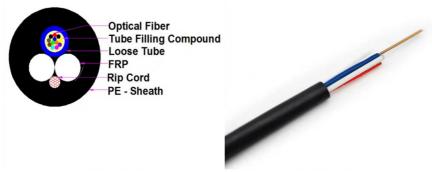

### Cable structure

**PE Outer Sheath:** The cable is shielded by a PE outer sheath that protects against environmental stress and extends its durability.

**FRP Strength Members:** Integrated FRP strength members provide non-conductive reinforcement, enhancing electrical safety.

Installation Aid Cord: Includes an installation aid cord for swift and easy deployment.

**Fiber Insulating Gel:** Features a fiber insulating gel that protects the fibers and simplifies installation. **Adjustable Inner Tubing:** The movable inner tubing allows fiber movement, improving protection and flexibility.

**Signal-Carrying Fibers:** The primary fibers are crucial for efficient light signal transmission across the network.

# **Product Paraments**

| Item                       |              | Parameters          |
|----------------------------|--------------|---------------------|
| Loose tube                 | Material     | PBT                 |
| Central Strength<br>Member | Material     | FRP                 |
|                            | Out Diameter | 6.8±0.2             |
| Outer jacket               | Material     | HDPE -UV protection |
| Cator jacket               | Color        | Black               |