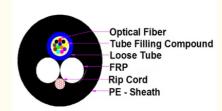

## Cable structure

**PE Protective Layer:** The cable's PE protective layer defends it from environmental damage and lengthens its service life.

**FRP Structural Reinforcement:** FRP structural members offer non-conductive strength and added electrical safety.

**Deployment Assistance Cord:** Comes with a deployment assistance cord for quick and straightforward installation

Insulating Fiber Gel: Utilizes insulating gel to safeguard the fibers and ease installation.

**Movable Inner Tubing:** Features movable inner tubing that enhances fiber protection and flexibility. **Light Transmission Fibers:** The light transmission fibers are essential for effective signal propagation

## **Product Paraments**

| Item                       |              | Parameters          |
|----------------------------|--------------|---------------------|
| Loose tube                 | Material     | PBT                 |
| Central Strength<br>Member | Material     | FRP                 |
|                            | Out Diameter | 6.8±0.2             |
| Outer jacket               | Material     | HDPE -UV protection |
| Cutor jacket               | Color        | Black               |