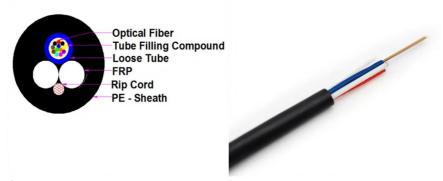

## Cable structure

**PE Protective Layer:** The cable's PE protective layer defends it from environmental damage and lengthens its service life.

**FRP Structural Reinforcement:** FRP structural members offer non-conductive strength and added electrical safety.

**Deployment Assistance Cord:** Comes with a deployment assistance cord for quick and straightforward installation

Insulating Fiber Gel: Utilizes insulating gel to safeguard the fibers and ease installation.

**Movable Inner Tubing:** Features movable inner tubing that enhances fiber protection and flexibility. **Light Transmission Fibers:** The light transmission fibers are essential for effective signal propagation

across the netwo

## **Product Paraments**

| Item                       |              | Parameters          |
|----------------------------|--------------|---------------------|
| Loose tube                 | Material     | PBT                 |
| Central Strength<br>Member | Material     | FRP                 |
|                            | Out Diameter | 6.8±0.2             |
| Outer jacket               | Material     | HDPE -UV protection |
| Cutor jacket               | Color        | Black               |