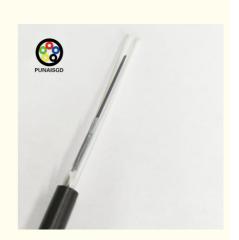

# ASU Fiber Optic Cable Popular ASU Cable Span 80M 100M 120M HDPE Sheath Cable

## ASU fiber optic cable popular ASU cable span 80M 100M 120M HDPE sheath cable

Designed as a Self-Supported Optical Cable, the ASU Cable facilitates device connections and is perfect for urban and rural network configurations, available in 80 or 120 meter lengths. It incorporates an FRP strength member to aid in traction and guard against electrical discharges, and its installation is hassle-free, requiring no guy wires or grounding.