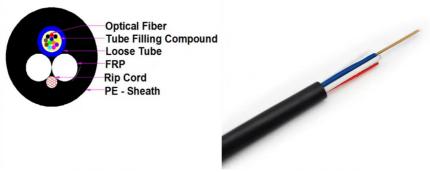

### Cable structure

**PE Outer Coating:** Encased in a PE outer coating, the cable is protected from environmental factors and has a longer lifespan.

**FRP Reinforcements:** Includes FRP reinforcements for non-conductive strength and electrical safety. **Installation Facilitator Cord:** Provides an installation facilitator cord to make cable setup faster and simpler.

**Gel for Fiber Insulation:** Employs gel inside to insulate the fibers and aid in the installation process. **Flexible Inner Tubing:** The cable's flexible inner tubing permits fiber movement, enhancing both protection and flexibility.

**Data Transmission Fibers:** The data transmission fibers are key for efficient light signal transfer within the network.

# **Product Paraments**

| Item                       |              | Parameters          |
|----------------------------|--------------|---------------------|
| Loose tube                 | Material     | PBT                 |
| Central Strength<br>Member | Material     | FRP                 |
|                            | Out Diameter | 6.8±0.2             |
| Outer jacket               | Material     | HDPE -UV protection |
| Cator jacket               | Color        | Black               |