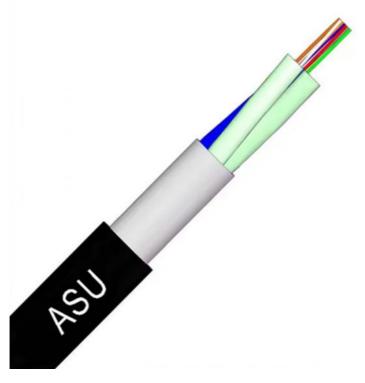

# ASU Aerial Fiber Optic Cable Factory Price Overhead Cable 48 72 Cores **G652D**

## **Product Specification**

ASU . Type: · Out Color: Black

. Construction: Stranded Loose Tube

HDPE Jacket Material:

· Strength Member: FRP Strength Member

• Span:

• Highlight: G652D aerial fiber optic cable,

# ASU aerial fiber optic cable Factory price overhead cable 48 72 cores G652D

The ASU Cable, a Self-Supported Optical Cable, is intended for device interconnections and works well in both urban and rural network setups. Offered in 80 or 120 meter lengths, it comes with an FRP strength member to provide traction and prevent electrical discharges, and it is simple to install without needing guy wires or grounding.