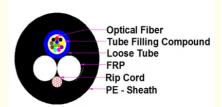

### Cable structure

**PE Outer Coating:** Encased in a PE outer coating, the cable is protected from environmental factors and has a longer lifespan.

**FRP Reinforcements:** Includes FRP reinforcements for non-conductive strength and electrical safety. **Installation Facilitator Cord:** Provides an installation facilitator cord to make cable setup faster and simpler.

**Gel for Fiber Insulation:** Employs gel inside to insulate the fibers and aid in the installation process. **Flexible Inner Tubing:** The cable's flexible inner tubing permits fiber movement, enhancing both protection and flexibility.

**Data Transmission Fibers:** The data transmission fibers are key for efficient light signal transfer within the network.

# **Product Paraments**

| Item                       |              | Parameters          |
|----------------------------|--------------|---------------------|
| Loose tube                 | Material     | PBT                 |
| Central Strength<br>Member | Material     | FRP                 |
|                            | Out Diameter | 6.8±0.2             |
| Outer jacket               | Material     | HDPE -UV protection |
| Cator jacket               | Color        | Black               |