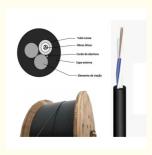

### Cable structure

**PE Outer Coating:** Encased in a PE outer coating, the cable is protected from environmental factors and has a longer lifespan.

**FRP Reinforcements:** Includes FRP reinforcements for non-conductive strength and electrical safety. **Installation Facilitator Cord:** Provides an installation facilitator cord to make cable setup faster and simpler.

**Gel for Fiber Insulation:** Employs gel inside to insulate the fibers and aid in the installation process. **Flexible Inner Tubing:** The cable's flexible inner tubing permits fiber movement, enhancing both protection and flexibility.

**Data Transmission Fibers:** The data transmission fibers are key for efficient light signal transfer within the network.

# **Product Paraments**

| Item                       |              | Parameters          |
|----------------------------|--------------|---------------------|
| Loose tube                 | Material     | PBT                 |
| Central Strength<br>Member | Material     | FRP                 |
|                            | Out Diameter | 6.8±0.2             |
| Outer jacket               | Material     | HDPE -UV protection |
| Cator jacket               | Color        | Black               |