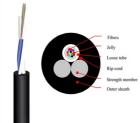

### **Cable structure**

**PE Sheath Protection:** The cable's PE sheath defends against environmental stress, which helps to extend its operational life.

**FRP Reinforcement:** Features FRP reinforcement to provide strength without conductivity, enhancing safety.

**Cable Deployment Cord:** A cord is provided for quick and convenient cable deployment. **Fiber Insulation Gel:** The gel used for insulation protects the fibers and simplifies the installation process. **Inner Tubing Flexibility:** The inner tubing is designed to be flexible, facilitating fiber movement and additional protection.

Signal-Fiber Components: The fibers responsible for transmitting signals are key to achieving high network efficiency.

# **Product Paraments**

| Item                       |              | Parameters          |
|----------------------------|--------------|---------------------|
| Loose tube                 | Material     | PBT                 |
| Central Strength<br>Member | Material     | FRP                 |
|                            | Out Diameter | 6.8±0.2             |
| Outer jacket               | Material     | HDPE -UV protection |
|                            | Color        | Black               |