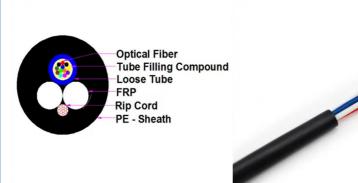

### **Cable structure**

**PE Sheath Protection:** The cable's PE sheath defends against environmental stress, which helps to extend its operational life.

**FRP Reinforcement:** Features FRP reinforcement to provide strength without conductivity, enhancing safety.

**Cable Deployment Cord:** A cord is provided for quick and convenient cable deployment. **Fiber Insulation Gel:** The gel used for insulation protects the fibers and simplifies the installation process. **Inner Tubing Flexibility:** The inner tubing is designed to be flexible, facilitating fiber movement and additional protection.

Signal-Fiber Components: The fibers responsible for transmitting signals are key to achieving high network efficiency.

# **Product Paraments**

| Item                       |              | Parameters          |
|----------------------------|--------------|---------------------|
| Loose tube                 | Material     | PBT                 |
| Central Strength<br>Member | Material     | FRP                 |
|                            | Out Diameter | 6.8±0.2             |
| Outer jacket               | Material     | HDPE -UV protection |
|                            | Color        | Black               |