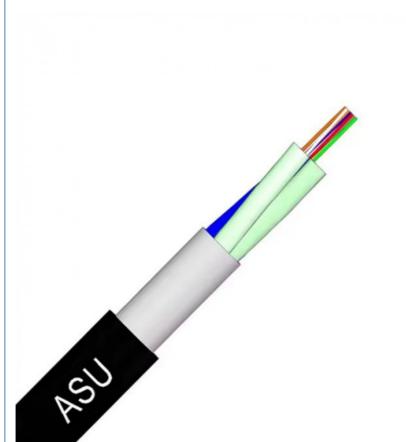

## More Images

The ASU Cable is a Self-Supported Optical Cable designed for connecting devices, with available lengths of 80 or 120 meters suitable for both metropolitan and rural networks. It has an FRP strength member for better traction and reduced electrical discharge risks, and it can be easily installed without the need for guy wires or grounding.

### **Cable structure**

**PE Sheath Protection:** The cable's PE sheath defends against environmental stress, which helps to extend its operational life.

**FRP Reinforcement:** Features FRP reinforcement to provide strength without conductivity, enhancing safety.

**Cable Deployment Cord:** A cord is provided for quick and convenient cable deployment. **Fiber Insulation Gel:** The gel used for insulation protects the fibers and simplifies the installation process. **Inner Tubing Flexibility:** The inner tubing is designed to be flexible, facilitating fiber movement and additional protection.

Signal-Fiber Components: The fibers responsible for transmitting signals are key to achieving high network efficiency.