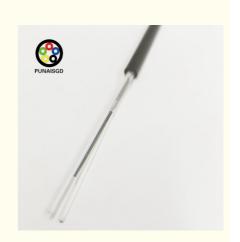

# ASU fiber optic cable single mode fiber with FRP strength member 12 24 core

ASU Cable is a Self-Supported Optical Cable made for device connections, appropriate for both urban and rural settings with options of 80 or 120 meters in length. Featuring an FRP strength member for added traction, it helps reduce the chance of electrical discharges and is simple to install without the necessity for guy wires or grounding.

### Cable structure

**PE Sheath Protection:** The protective PE sheath guards against environmental stress, thereby prolonging the cable's lifespan.

**FRP Reinforcement:** The cable features FRP reinforcement for non-conductive strength and enhanced safety.

Cable Deployment Cord: A deployment cord is included to ensure easy and fast cable setup.

Fiber Insulation Gel: Employs gel to insulate and protect fibers, making installation smoother.

Inner Tubing Flexibility: The flexible inner tubing supports fiber movement and offers greater protection.