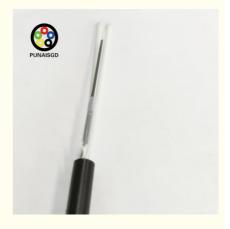

# ASU fiber optic cable single mode fiber with FRP strength member 12 24 core

ASU Cable is a Self-Supported Optical Cable made for device connections, appropriate for both urban and rural settings with options of 80 or 120 meters in length. Featuring an FRP strength member for added traction, it helps reduce the chance of electrical discharges and is simple to install without the necessity for guy wires or grounding.

### Cable structure

**PE Sheath Protection:** The protective PE sheath guards against environmental stress, thereby prolonging the cable's lifespan.

**FRP Reinforcement:** The cable features FRP reinforcement for non-conductive strength and enhanced safety.

Cable Deployment Cord: A deployment cord is included to ensure easy and fast cable setup.

Fiber Insulation Gel: Employs gel to insulate and protect fibers, making installation smoother.

Inner Tubing Flexibility: The flexible inner tubing supports fiber movement and offers greater protection.