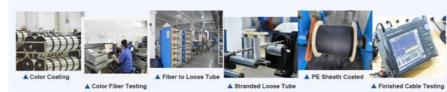

### Cable structure

**PE Sheath Protection:** The protective PE sheath guards against environmental stress, thereby prolonging the cable's lifespan.

**FRP Reinforcement:** The cable features FRP reinforcement for non-conductive strength and enhanced safety.

Cable Deployment Cord: A deployment cord is included to ensure easy and fast cable setup.

Fiber Insulation Gel: Employs gel to insulate and protect fibers, making installation smoother.

Inner Tubing Flexibility: The flexible inner tubing supports fiber movement and offers greater protection.

Signal-Fiber Components: Signal-carrying fibers are crucial for effective network performance.