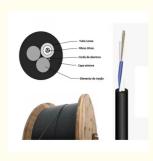

# ASU fiber optic cable single mode fiber with FRP strength member 12 24 core

ASU Cable is a Self-Supported Optical Cable made for device connections, appropriate for both urban and rural settings with options of 80 or 120 meters in length. Featuring an FRP strength member for added traction, it helps reduce the chance of electrical discharges and is simple to install without the necessity for guy wires or grounding.

### Cable structure

**PE Sheath Protection:** The protective PE sheath guards against environmental stress, thereby prolonging the cable's lifespan.

**FRP Reinforcement:** The cable features FRP reinforcement for non-conductive strength and enhanced safety.

Cable Deployment Cord: A deployment cord is included to ensure easy and fast cable setup.

Fiber Insulation Gel: Employs gel to insulate and protect fibers, making installation smoother.

Inner Tubing Flexibility: The flexible inner tubing supports fiber movement and offers greater protection.

Signal-Fiber Components: Signal-carrying fibers are crucial for effective network performance.