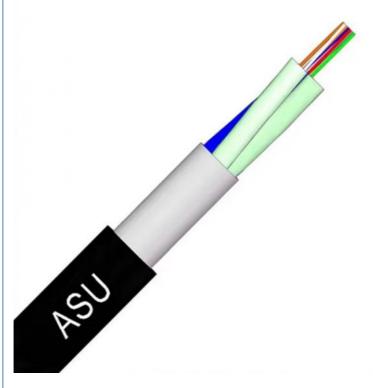

# ASU Fiber Optic Cable Single Mode Fiber With FRP Strength Member 12 24 Core

# ASU fiber optic cable single mode fiber with FRP strength member 12 24 core

ASU Cable is a Self-Supported Optical Cable made for device connections, appropriate for both urban and rural settings with options of 80 or 120 meters in length. Featuring an FRP strength member for added traction, it helps reduce the chance of electrical discharges and is simple to install without the necessity for guy wires or grounding.