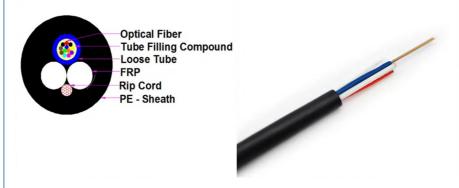

### Cable structure

**PE Sheath Protection:** The protective PE sheath guards against environmental stress, thereby prolonging the cable's lifespan.

**FRP Reinforcement:** The cable features FRP reinforcement for non-conductive strength and enhanced safety.

Cable Deployment Cord: A deployment cord is included to ensure easy and fast cable setup.

Fiber Insulation Gel: Employs gel to insulate and protect fibers, making installation smoother.

Inner Tubing Flexibility: The flexible inner tubing supports fiber movement and offers greater protection.

Signal-Fiber Components: Signal-carrying fibers are crucial for effective network performance.

### **Product Paraments**

| ltem                       |              | Parameters          |
|----------------------------|--------------|---------------------|
| Loose tube                 | Material     | PBT                 |
| Central Strength<br>Member | Material     | FRP                 |
|                            | Out Diameter | 6.8±0.2             |
| Outer jacket               | Material     | HDPE -UV protection |
|                            | Color        | Black               |