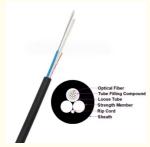

### **Cable structure**

**PE Sheath Protection:** The PE sheath protects the cable from environmental stress, enhancing its durability.

**FRP Reinforcement:** FRP reinforcement provides non-conductive strength and boosts safety. **Cable Deployment Cord:** Comes with a cord for straightforward and quick deployment of the cable. **Fiber Insulation Gel:** A gel is used for insulating and safeguarding the fibers, which aids in installation. **Inner Tubing Flexibility:** Flexible inner tubing allows for movement of the fibers and offers additional protection.

# **Product Paraments**

| Item                       |              | Parameters          |
|----------------------------|--------------|---------------------|
| Loose tube                 | Material     | PBT                 |
| Central Strength<br>Member | Material     | FRP                 |
|                            | Out Diameter | 6.8±0.2             |
| Outer jacket               | Material     | HDPE -UV protection |
|                            | Color        | Black               |