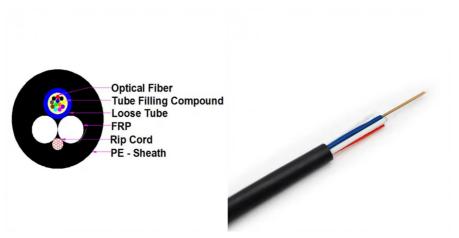

### **Cable structure**

**PE Sheath Protection:** The PE sheath protects the cable from environmental stress, enhancing its durability.

**FRP Reinforcement:** FRP reinforcement provides non-conductive strength and boosts safety. **Cable Deployment Cord:** Comes with a cord for straightforward and quick deployment of the cable. **Fiber Insulation Gel:** A gel is used for insulating and safeguarding the fibers, which aids in installation. **Inner Tubing Flexibility:** Flexible inner tubing allows for movement of the fibers and offers additional protection.

Signal-Fiber Components: The fibers responsible for carrying signals are vital for efficient network operation.

# **Product Paraments**

| Item                       |              | Parameters          |
|----------------------------|--------------|---------------------|
| Loose tube                 | Material     | PBT                 |
| Central Strength<br>Member | Material     | FRP                 |
|                            | Out Diameter | 6.8±0.2             |
| Outer jacket               | Material     | HDPE -UV protection |
|                            | Color        | Black               |