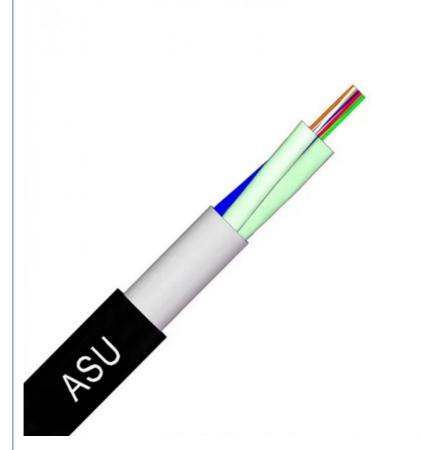

# ASU Custom Length Single Mode Wooden Drum FTTX Duct /aerial

Mini adss outdoor fiber optic cable, 6 cores outdoor fiber optic cable, 24 cores outdoor fiber optic cable

## ASU fiber optic cable mini ADSS outdoor fiber aerial optic cable 12 24 cores

The ASU Cable is a Self-Supported Optical Cable designed for connecting devices over distances of 80 or 120 meters, suitable for both city and country networks. It incorporates an FRP strength member to provide traction and lower the risk of electrical discharges, and it is easy to install without needing guy wires or grounding.