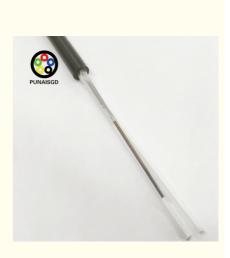

## ASU fiber optic cable mini ADSS outdoor fiber aerial optic cable 12 24 cores

The ASU Cable is a Self-Supported Optical Cable designed for connecting devices over distances of 80 or 120 meters, suitable for both city and country networks. It incorporates an FRP strength member to provide traction and lower the risk of electrical discharges, and it is easy to install without needing guy wires or grounding.

### **Cable structure**

**PE Sheath Protection:** The PE sheath protects the cable from environmental stress, enhancing its durability.

**FRP Reinforcement:** FRP reinforcement provides non-conductive strength and boosts safety. **Cable Deployment Cord:** Comes with a cord for straightforward and quick deployment of the cable. **Fiber Insulation Gel:** A gel is used for insulating and safeguarding the fibers, which aids in installation. **Inner Tubing Flexibility:** Flexible inner tubing allows for movement of the fibers and offers additional protection.