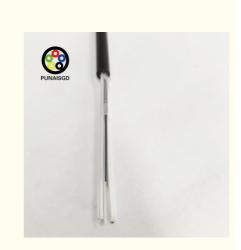

## ASU fiber optic cable mini ADSS outdoor fiber aerial optic cable 12 24 cores

The ASU Cable is a Self-Supported Optical Cable designed for connecting devices over distances of 80 or 120 meters, suitable for both city and country networks. It incorporates an FRP strength member to provide traction and lower the risk of electrical discharges, and it is easy to install without needing guy wires or grounding.

### **Cable structure**

**PE Sheath Protection:** The PE sheath protects the cable from environmental stress, enhancing its durability.

**FRP Reinforcement:** FRP reinforcement provides non-conductive strength and boosts safety. **Cable Deployment Cord:** Comes with a cord for straightforward and quick deployment of the cable. **Fiber Insulation Gel:** A gel is used for insulating and safeguarding the fibers, which aids in installation. **Inner Tubing Flexibility:** Flexible inner tubing allows for movement of the fibers and offers additional protection.