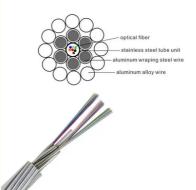

## Product descriptions from the supplier

OPGW is a type of cable structure with composite of optical transmission and overhead ground wire for power transmission. Its working in power transmission line both as optical fiber cable and overhead ground wire which can provide protection of lightning strike and conducting short circuit currency. The OPGW consist of stainless steel tube optical unit, aluminum cladding steel wire, aluminum alloy wire. It has central stainless steel tube structure and layer stranding structure. We can design the structure according to different environment condition and customers requirements.