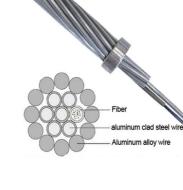

## Product descriptions from the supplier

OPGW is a type of cable structure with composite of optical transmission and overhead ground wire for power transmission. Its working in power transmission line both as optical fiber cable and overhead ground wire which can provide protection of lightning strike and conducting short circuit currency. The OPGW consist of stainless steel tube optical unit, aluminum cladding steel wire, aluminum alloy wire. It has central stainless steel tube structure and layer stranding structure. We can design the structure according to different environment condition and customers requirements.