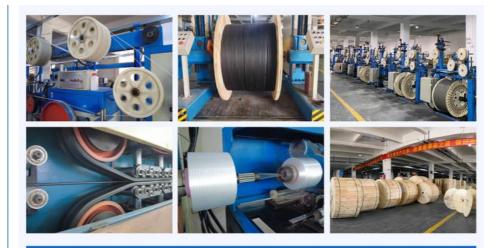

#### More Images

OPGW Fiber Optic Cable 12 16 cores Composite Overhead Ground Wire stainless armoured