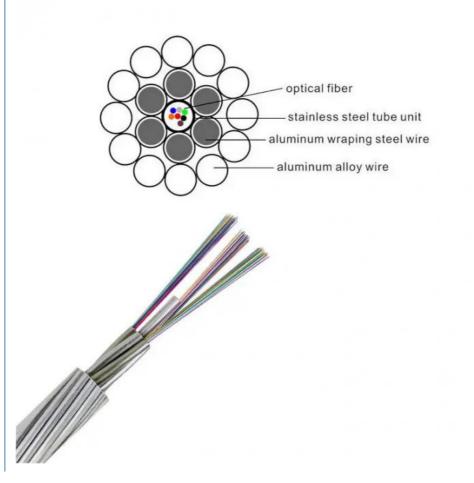

#### More Images

OPGW Fiber Optic Cable 12 16 cores Composite Overhead Ground Wire stainless armoured

## Product descriptions from the supplier

OPGW is a type of cable structure with composite of optical transmission and overhead ground wire for power transmission. Its working in power transmission line both as optical fiber cable and overhead ground wire which can provide protection of lightning strike and conducting short circuit currency. The OPGW consist of stainless steel tube optical unit, aluminum cladding steel wire, aluminum alloy wire. It has central stainless steel tube structure and layer stranding structure. We can design the structure according to different environment condition and customers requirements.