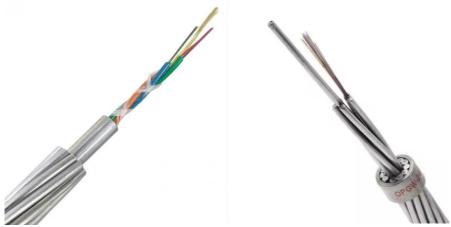

# Product descriptions from the supplier

OPGW represents a cable structure that merges optical fiber transmission with an overhead ground wire for electrical power systems. It acts as both an optical cable and a ground wire, offering lightning protection and the ability to conduct short circuit currents. The OPGW features a stainless steel tube for the optical unit, aluminum-clad steel wire, and aluminum alloy wire. It includes a central stainless steel tube and a stranding layer. The cable's design can be adapted to different environmental conditions and customer specifications.

# **Application:**

Engineered to substitute old ground wires and work with new high-voltage ground wire configurations. Provides both lightning protection and short circuit current conduction, with the added benefit of optical fiber communication.