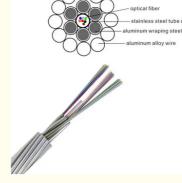

# Product descriptions from the supplier

OPGW represents a cable structure that merges optical fiber transmission with an overhead ground wire for electrical power systems. It acts as both an optical cable and a ground wire, offering lightning protection and the ability to conduct short circuit currents. The OPGW features a stainless steel tube for the optical unit, aluminum-clad steel wire, and aluminum alloy wire. It includes a central stainless steel tube and a stranding layer. The cable's design can be adapted to different environmental conditions and customer specifications.