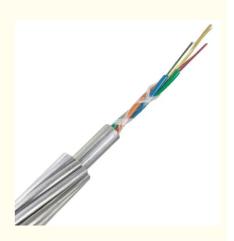

# **OPGW Fiber Optic Cable Global Selling 48 Core Composite Overhead Ground**

#### **Product Specification**

**OPGW** . Type:

• Fiber Count: 12-144 Cores . Central Strength: Steel Wire

2km-6km Or As Customerized . Cable Length:

≤ 1000m . Span Length: • Fiber Number:

. Highlight: 48 Core OPGW Fiber Optic Cable, **Global selling OPGW Fiber Optic Cable** 

# Product descriptions from the supplier

OPGW represents a cable structure that merges optical fiber transmission with an overhead ground wire for electrical power systems. It acts as both an optical cable and a ground wire, offering lightning protection and the ability to conduct short circuit currents. The OPGW features a stainless steel tube for the optical unit, aluminum-clad steel wire, and aluminum alloy wire. It includes a central stainless steel tube and a stranding layer. The cable's design can be adapted to different environmental conditions and customer specifications.