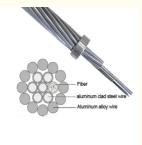

# Product descriptions from the supplier

OPGW represents a cable structure that merges optical fiber transmission with an overhead ground wire for electrical power systems. It acts as both an optical cable and a ground wire, offering lightning protection and the ability to conduct short circuit currents. The OPGW features a stainless steel tube for the optical unit, aluminum-clad steel wire, and aluminum alloy wire. It includes a central stainless steel tube and a stranding layer. The cable's design can be adapted to different environmental conditions and customer specifications.