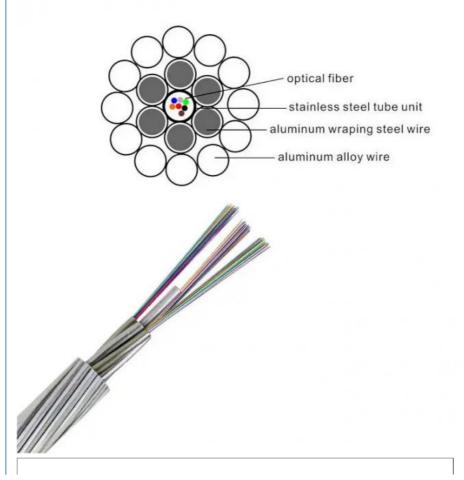

# Product descriptions from the supplier

OPGW represents a cable structure that merges optical fiber transmission with an overhead ground wire for electrical power systems. It acts as both an optical cable and a ground wire, offering lightning protection and the ability to conduct short circuit currents. The OPGW features a stainless steel tube for the optical unit, aluminum-clad steel wire, and aluminum alloy wire. It includes a central stainless steel tube and a stranding layer. The cable's design can be adapted to different environmental conditions and customer specifications.

#### **STRUCTURE**

| Fiber<br>Count |      | Nominal<br>Weight | hibers | (Tubes+fill      | Allowable Tensile Load<br>(N) |           | Allowable Crush<br>Resistance<br>(N/100mm) |           |
|----------------|------|-------------------|--------|------------------|-------------------------------|-----------|--------------------------------------------|-----------|
|                |      |                   |        |                  | Short Term                    | Long Term | Short<br>Term                              | Long Term |
| 2-36           | 12.1 | 125               | 6      | 6                | 3000                          | 1000      | 3000                                       | 1000      |
| 36-72          | 13.9 | 135               | 12     | 6                | 3000                          | 1000      | 3000                                       | 1000      |
| 74-96          | 16   | 170               | 12     | 8                | 3000                          | 1000      | 3000                                       | 1000      |
| 98-120         | 16.6 | 210               | 12     | 10               | 3000                          | 1000      | 3000                                       | 1000      |
| 122-<br>144    | 18.2 | 245               | 12     | 12               | 3000                          | 1000      | 3000                                       | 1000      |
| 144-<br>216    | 18.2 | 250               | 12     | 18 (2<br>layers) | 3000                          | 1000      | 3000                                       | 1000      |