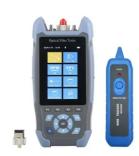

## **Product Specification**

Model Number: **OTDR Tester** 

. Place Of Origin: Guangdong, China Network Type: Wireless Lan 1310nm/1550nm Wavelength:

Available · Oem: Material: Metal

. Highlight: 1310nm otdr, 1625nm otdr, 1550nm otdr

### **Feature**

Universal Interface: 2.5mm Wavelength Range: 850 to 1625 nm Calibration Method: Manual

Design: Compact mini case protection, stylish and practical

Accuracy: ±0.2 dB

Measurement Range: -70 to +6 dBm / -50 to +26 dBm Buttons: Waterproof, suitable for various outdoor conditions LED Indicators: Ideal for use in low-light environments

## **PRODUCT SPECIFICATIONS**

| Model                  | SL-NK3200                        |
|------------------------|----------------------------------|
| Output Power           | -5dBm±0.5dB                      |
| Output Wavelength      | 1310/1550nm                      |
| Frequency Output       | 270/1k/2kHz                      |
| Wavelength Recognition | 1310/1550nm                      |
| Test Range             | -50~+26dBm                       |
| Resolution             | 0.01dB                           |
| Calibrated Wavelength  | 850/1300/1310/1490/1550/1625nm   |
| Accuracy               | ±0.2dB                           |
| Memory Capacity        | 999 groups                       |
| Weight                 | 180g                             |
| Dimension              | 145L×60W×45H(mm)                 |
| Communication Port     | USB                              |
| Power Supply           | 2* Ni-MH AA battery              |
| Optional               | (PD)1.25mm adapter/2.5mm adapter |