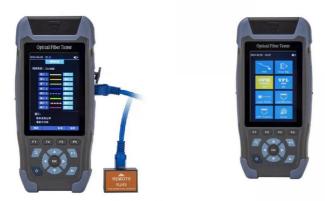

## **Product Specification**

Model Number: **OTDR Tester** 

. Place Of Origin: Guangdong, China Network Type: Wireless Lan 1310nm/1550nm Wavelength:

Available · Oem: Material: Metal

. Highlight: 1310nm otdr, 1625nm otdr, 1550nm otdr

### **Feature**

Universal Interface: 2.5mm Wavelength Range: 850 to 1625 nm Calibration Method: Manual

Design: Compact mini case protection, stylish and practical

Accuracy: ±0.2 dB

Measurement Range: -70 to +6 dBm / -50 to +26 dBm Buttons: Waterproof, suitable for various outdoor conditions LED Indicators: Ideal for use in low-light environments

## **PRODUCT SPECIFICATIONS**

| Model                  | SL-NK3200                        |
|------------------------|----------------------------------|
| Output Power           | -5dBm±0.5dB                      |
| Output Wavelength      | 1310/1550nm                      |
| Frequency Output       | 270/1k/2kHz                      |
| Wavelength Recognition | 1310/1550nm                      |
| Test Range             | -50~+26dBm                       |
| Resolution             | 0.01dB                           |
| Calibrated Wavelength  | 850/1300/1310/1490/1550/1625nm   |
| Accuracy               | ±0.2dB                           |
| Memory Capacity        | 999 groups                       |
| Weight                 | 180g                             |
| Dimension              | 145L×60W×45H(mm)                 |
| Communication Port     | USB                              |
| Power Supply           | 2* Ni-MH AA battery              |
| Optional               | (PD)1.25mm adapter/2.5mm adapter |