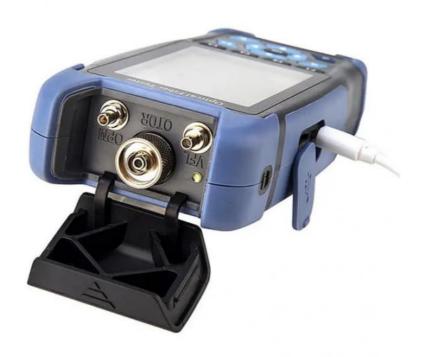

## **Product Specification**

Model Number: **OTDR Tester** 

. Place Of Origin: Guangdong, China Network Type: Wireless Lan 1310nm/1550nm Wavelength:

Available · Oem: Material: Metal

. Highlight: 1310nm otdr, 1625nm otdr, 1550nm otdr

## factory price otdr 1310nm/1550nm/1625nm with optical power meter

An optical power meter (OPM) is a device designed to measure the power of an optical signal. This term typically refers to instruments used for assessing average power in fiber optic systems. Other general light power measuring tools are commonly known as radiometers, photometers, laser power meters (which can include photodiode sensors or thermopile sensors), light meters, or lux meters.

### **Feature**

Universal Interface: 2.5mm Wavelength Range: 850 to 1625 nm Calibration Method: Manual

Design: Compact mini case protection, stylish and practical

Accuracy: ±0.2 dB

Measurement Range: -70 to +6 dBm / -50 to +26 dBm Buttons: Waterproof, suitable for various outdoor conditions LED Indicators: Ideal for use in low-light environments

## **PRODUCT SPECIFICATIONS**

| Model                  | SL-NK3200                        |
|------------------------|----------------------------------|
| Output Power           | -5dBm±0.5dB                      |
| Output Wavelength      | 1310/1550nm                      |
| Frequency Output       | 270/1k/2kHz                      |
| Wavelength Recognition | 1310/1550nm                      |
| Test Range             | -50~+26dBm                       |
| Resolution             | 0.01dB                           |
| Calibrated Wavelength  | 850/1300/1310/1490/1550/1625nm   |
| Accuracy               | ±0.2dB                           |
| Memory Capacity        | 999 groups                       |
| Weight                 | 180g                             |
| Dimension              | 145L×60W×45H(mm)                 |
| Communication Port     | USB                              |
| Power Supply           | 2* Ni-MH AA battery              |
| Optional               | (PD)1.25mm adapter/2.5mm adapter |