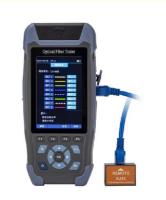

## **Product Specification**

Model Number: **OTDR Tester** 

. Place Of Origin: Guangdong, China Network Type: Wireless Lan 1310nm/1550nm Wavelength:

Available · Oem: Material: Metal

. Highlight: 1310nm otdr, 1625nm otdr, 1550nm otdr

### **Feature**

Universal Interface: 2.5mm Wavelength Range: 850 to 1625 nm Calibration Method: Manual

Design: Compact mini case protection, stylish and practical

Accuracy: ±0.2 dB

Measurement Range: -70 to +6 dBm / -50 to +26 dBm Buttons: Waterproof, suitable for various outdoor conditions LED Indicators: Ideal for use in low-light environments

## **PRODUCT SPECIFICATIONS**

| Model                  | SL-NK3200                        |
|------------------------|----------------------------------|
| Output Power           | -5dBm±0.5dB                      |
| Output Wavelength      | 1310/1550nm                      |
| Frequency Output       | 270/1k/2kHz                      |
| Wavelength Recognition | 1310/1550nm                      |
| Test Range             | -50~+26dBm                       |
| Resolution             | 0.01dB                           |
| Calibrated Wavelength  | 850/1300/1310/1490/1550/1625nm   |
| Accuracy               | ±0.2dB                           |
| Memory Capacity        | 999 groups                       |
| Weight                 | 180g                             |
| Dimension              | 145L×60W×45H(mm)                 |
| Communication Port     | USB                              |
| Power Supply           | 2* Ni-MH AA battery              |
| Optional               | (PD)1.25mm adapter/2.5mm adapter |