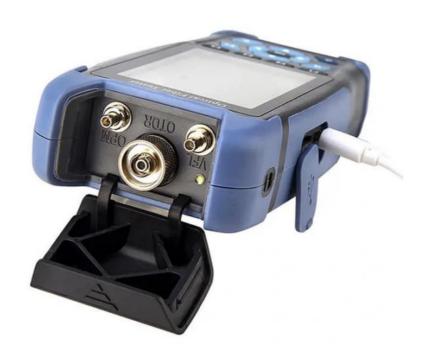

# **Optical Fiber Tester NK3200D OTDR Fiber Optic Tester For 4G Networks**

## High Quality Optical Fiber Tester NK3200D OTDR Fiber Optic Tester

An optical power meter (OPM) serves to gauge the power within an optical signal. Generally, this term denotes devices that test average power in fiber optic systems. Various other light power measurement devices are referred to as radiometers, photometers, laser power meters (which may use photodiode or thermopile sensors), light meters, or lux meters.

## Feature

Interface Type: 2.5mm universal Wavelength Spectrum: 850~1625 nm Calibration: Manual adjustment Protection Design: Mini case, compact and elegant Precision: ±0.2 dB Measurement Range: -70 to +6 dBm / -50 to +26 dBm Outdoor Use: Waterproof buttons for diverse environments Lighting: LED lights for dark settings

# **PRODUCT SPECIFICATIONS**

| Model                  | SL-NK3200                        |  |
|------------------------|----------------------------------|--|
| Output Power           | -5dBm±0.5dB                      |  |
| Output Wavelength      | 1310/1550nm                      |  |
| Frequency Output       | 270/1k/2kHz                      |  |
| Wavelength Recognition | 1310/1550nm                      |  |
| Test Range             | -50~+26dBm                       |  |
| Resolution             | 0.01dB                           |  |
| Calibrated Wavelength  | 850/1300/1310/1490/1550/1625nm   |  |
| Accuracy               | ±0.2dB                           |  |
| Memory Capacity        | 999 groups                       |  |
| Weight                 | 180g                             |  |
| Dimension              | 145L×60W×45H(mm)                 |  |
| Communication Port     | USB                              |  |
| Power Supply           | 2* Ni-MH AA battery              |  |
| Optional               | (PD)1.25mm adapter/2.5mm adapter |  |