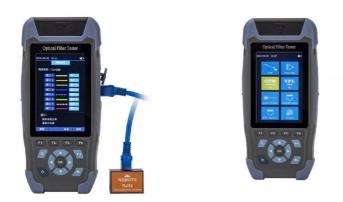

# **Optical Fiber Tester NK3200D OTDR Fiber Optic Tester For 4G Networks**

## Feature

Interface Type: 2.5mm universal Wavelength Spectrum: 850~1625 nm Calibration: Manual adjustment Protection Design: Mini case, compact and elegant Precision: ±0.2 dB Measurement Range: -70 to +6 dBm / -50 to +26 dBm Outdoor Use: Waterproof buttons for diverse environments Lighting: LED lights for dark settings

# **PRODUCT SPECIFICATIONS**

| Model                  | SL-NK3200                        |  |
|------------------------|----------------------------------|--|
| Output Power           | -5dBm±0.5dB                      |  |
| Output Wavelength      | 1310/1550nm                      |  |
| Frequency Output       | 270/1k/2kHz                      |  |
| Wavelength Recognition | 1310/1550nm                      |  |
| Test Range             | -50~+26dBm                       |  |
| Resolution             | 0.01dB                           |  |
| Calibrated Wavelength  | 850/1300/1310/1490/1550/1625nm   |  |
| Accuracy               | ±0.2dB                           |  |
| Memory Capacity        | 999 groups                       |  |
| Weight                 | 180g                             |  |
| Dimension              | 145L×60W×45H(mm)                 |  |
| Communication Port     | USB                              |  |
| Power Supply           | 2* Ni-MH AA battery              |  |
| Optional               | (PD)1.25mm adapter/2.5mm adapter |  |