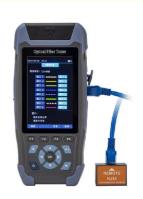

# **Optical Fiber Tester NK3200D OTDR Fiber Optic Tester For 4G Networks**

## Feature

Interface Type: 2.5mm universal Wavelength Spectrum: 850~1625 nm Calibration: Manual adjustment Protection Design: Mini case, compact and elegant Precision: ±0.2 dB Measurement Range: -70 to +6 dBm / -50 to +26 dBm Outdoor Use: Waterproof buttons for diverse environments Lighting: LED lights for dark settings