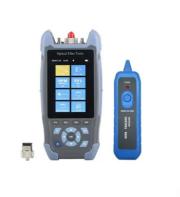

# **Optical Fiber Tester NK3200D OTDR Fiber Optic Tester For 4G Networks**

## Feature

Interface Type: 2.5mm universal Wavelength Spectrum: 850~1625 nm Calibration: Manual adjustment Protection Design: Mini case, compact and elegant Precision: ±0.2 dB Measurement Range: -70 to +6 dBm / -50 to +26 dBm Outdoor Use: Waterproof buttons for diverse environments Lighting: LED lights for dark settings