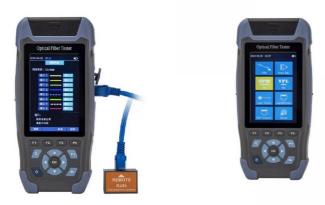

## High quality factory price 1310nm/1550nm/1625nm OTDR fiber optic tester

An optical power meter (OPM) is utilized to measure the power of optical signals. Typically, this term pertains to devices assessing average power in fiber optic networks. Other light power measurement instruments are often called radiometers, photometers, laser power meters (which can be photodiode sensors or thermopile sensors), light meters, or lux meters.

#### **Feature**

Connector: 2.5mm universal interface Operating Wavelength: 850 to 1625 nm

Calibration Type: Manual

Case Design: Miniature protective case, sleek and functional

Accuracy Rating: ±0.2 dB

Measurement Scope: -70 to +6 dBm / -50 to +26 dBm Button Feature: Waterproof, designed for outdoor use Visibility: LED lights, perfect for dim conditions

### **Application**

- 1. Maintenance in Telecom
- 2. Maintenance CATV
- 3. Fiber Optic Lab Testing
- 4. Other Fiber Optic Measurements