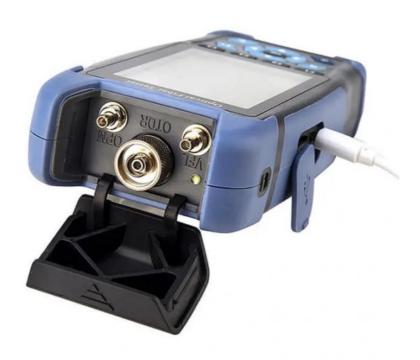

# 1310nm / 1550nm / 1625nm OTDR Fiber Optic Tester For Wireless Lan **Network**

## **Product Specification**

Model Number: **OTDR Tester** · Origin: Guangdong Network: Wireless Lan . Selling Units: Selling Units: Insertion Loss: <0.3dB

• Weather Resistance: Suitable For Various Weather Conditions · Highlight: 1310nm/1550nm/1625nm Fiber Optic Tester, 1310nm/1550nm/1625nm OTDR fiber optic tester

#### **Feature**

Connector: 2.5mm universal interface Operating Wavelength: 850 to 1625 nm

Calibration Type: Manual

Case Design: Miniature protective case, sleek and functional

Accuracy Rating: ±0.2 dB

Measurement Scope: -70 to +6 dBm / -50 to +26 dBm Button Feature: Waterproof, designed for outdoor use Visibility: LED lights, perfect for dim conditions