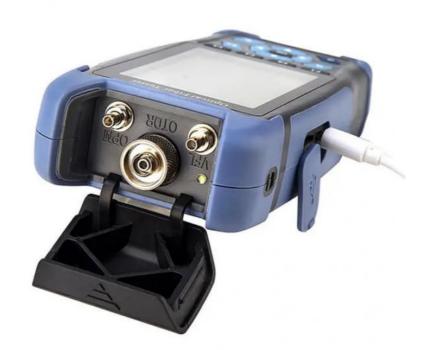

## Feature

Connection Type: Universal 2.5mm interface Wavelength Range: 850-1625 nm Calibration: Manual calibration process Design Features: Compact mini case for protection, stylish appearance Accuracy: ±0.2 dB Measurement Range: -70 to +6 dBm and -50 to +26 dBm Durability: Waterproof buttons suitable for outdoor environments LED Functionality: Suitable for use in dark conditions

# **PRODUCT SPECIFICATIONS**

| Model                  | SL-NK3200                        |  |
|------------------------|----------------------------------|--|
| Output Power           | -5dBm±0.5dB                      |  |
| Output Wavelength      | 1310/1550nm                      |  |
| Frequency Output       | 270/1k/2kHz                      |  |
| Wavelength Recognition | 1310/1550nm                      |  |
| Test Range             | -50~+26dBm                       |  |
| Resolution             | 0.01dB                           |  |
| Calibrated Wavelength  | 850/1300/1310/1490/1550/1625nm   |  |
| Accuracy               | ±0.2dB                           |  |
| Memory Capacity        | 999 groups                       |  |
| Weight                 | 180g                             |  |
| Dimension              | 145L×60W×45H(mm)                 |  |
| Communication Port     | USB                              |  |
| Power Supply           | 2* Ni-MH AA battery              |  |
| Optional               | (PD)1.25mm adapter/2.5mm adapter |  |