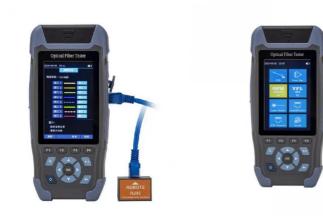

## More Images

Our Product Introduction

# Mini NK3200 OTDR Tester with VFL Light Source Optical Power Meter Fiber tools

An optical power meter (OPM) measures the power present in optical signals. This term is usually associated with devices used for measuring average power in fiber optic systems. Other types of light power measuring instruments are commonly referred to as radiometers, photometers, laser power meters (which can include photodiode or thermopile sensors), light meters, or lux meters.