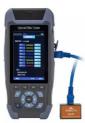

# Mini NK3200 OTDR Tester with VFL Light Source Optical Power Meter Fiber tools

An optical power meter (OPM) measures the power present in optical signals. This term is usually associated with devices used for measuring average power in fiber optic systems. Other types of light power measuring instruments are commonly referred to as radiometers, photometers, laser power meters (which can include photodiode or thermopile sensors), light meters, or lux meters.

## Feature

Connection Type: Universal 2.5mm interface Wavelength Range: 850-1625 nm Calibration: Manual calibration process Design Features: Compact mini case for protection, stylish appearance Accuracy: ±0.2 dB Measurement Range: -70 to +6 dBm and -50 to +26 dBm Durability: Waterproof buttons suitable for outdoor environments LED Functionality: Suitable for use in dark conditions