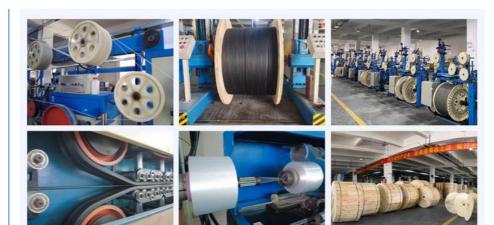

## **Production Transportation Process**

01 Standard production Line,strict SOP production procedure

02 Attenunation test for each fiber by OTDR after production,and QC for every detail

03 2km, 3km or 4km per durm Strong wood drumsealed with wood bars

## **OUR PRODUCTION CAPACITY AND QUALITY CONTROL SYSTEM**