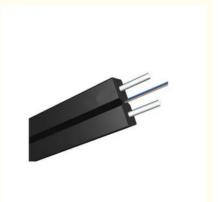

## GJXFH Fiber Optic Cable 1 Core GJXFH FTTH Cable With FRP Strength Member

# GJXFH fiber optic cable 1 core GJXFH FTTH cable with FRP strength member Product Overview

The butterfly optical cable is the novel user access optical cable which combines the characteristics of the indoor soft optical cable and the self-supporting optical cable together, the it is the best alternative choice for solving the problems of FTTX network and plays the unique role in building networks. such as the intelligent building, the digital district, the campus network and the local area network

## **STRUCTURE**

The fiber optic drop wire unit is positioned in the center.

Two parallel steel wires are placed at two sides.

Then the cable is completed with black or color LSZH sheath.

FTTH fiber optic cable is Fiber to Home

Self Supporting Construction: 2\*0.5mm FRP