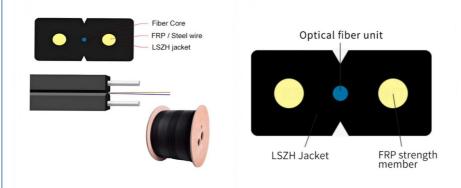

## **STRUCTURE**

The fiber optic drop wire unit is positioned in the center.

Two parallel steel wires are placed at two sides.

Then the cable is completed with black or color LSZH sheath.

FTTH fiber optic cable is Fiber to Home

Self Supporting Construction: 2\*0.5mm FRP