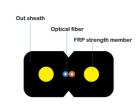

## STRUCTURE

The fiber optic drop wire unit is situated centrally, flanked by two parallel steel wires on either side. The cable is then finished with a black or colored LSZH sheath. FTTH stands for Fiber to Home, featuring a self-supporting design with 2\*0.5mm FRP.