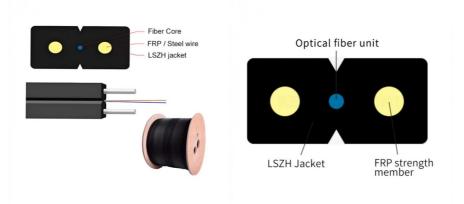

## STRUCTURE

The fiber optic drop wire unit is situated centrally, flanked by two parallel steel wires on either side. The cable is then finished with a black or colored LSZH sheath. FTTH stands for Fiber to Home, featuring a self-supporting design with 2\*0.5mm FRP.